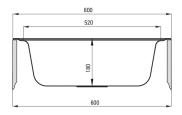

| Sink                       |           |
|----------------------------|-----------|
| Finish                     | décor     |
| Surface type               | décor     |
| Material                   | steel 304 |
| Installation method        | inset     |
| Number of bowls            | 1         |
| Minimum cabinet width [mm] | 600       |
| Width [mm]                 | 500       |
| Length [mm]                | 600       |
| Height [mm]                | 180       |
| Bowl depth [mm]            | 180       |

580

480

0.6

Yes 0

## Number of holes Sink waste kit

Cut-out length [mm]

Cut-out width [mm]

Steel thickness [mm]

Equipped with accessories

| Finish                               | steel  |  |
|--------------------------------------|--------|--|
| Plug type                            | manual |  |
| Possibility to connect a dishwasher/ |        |  |
| washing machine                      | Yes    |  |