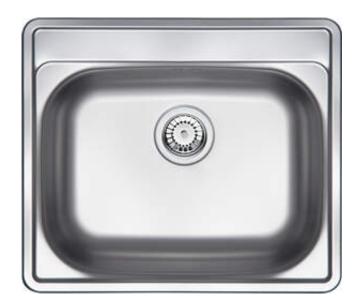

## Soul Steel sink, 1-bowl

**Product code:** ZYU\_3103 **EAN:** 5908212043189

Color: décor

Warranty [years]: 2

|     | 40  | <del>-</del> | 110 |
|-----|-----|--------------|-----|
| 200 | 365 | 93.5"        | 7   |

| Sink                       |           |
|----------------------------|-----------|
| Finish                     | décor     |
| Surface type               | décor     |
| Material                   | steel 304 |
| Installation method        | inset     |
| Number of bowls            | 1         |
| Minimum cabinet width [mm] | 600       |
| Width [mm]                 | 500       |
| Length [mm]                | 600       |
| Height [mm]                | 180       |
| Bowl depth [mm]            | 180       |