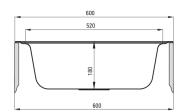

## **SOUL** Steel sink, 1-bowl

Product code: ZYU\_0103 EAN: 5908212043172

Color: satin

Warranty [years]: 2

| F | J |
|---|---|

| Surface type                         | satin     |
|--------------------------------------|-----------|
| Material                             | steel 304 |
| Installation method                  | inset     |
| Number of bowls                      | 1         |
| Minimum cabinet width [mm]           | 600       |
| Width [mm]                           | 500       |
| Length [mm]                          | 600       |
| Height [mm]                          | 180       |
| Bowl depth [mm]                      | 180       |
| Cut-out length [mm]                  | 580       |
| Cut-out width [mm]                   | 480       |
| Steel thickness [mm]                 | 0.6       |
| Equipped with accessories            | Yes       |
| Number of holes                      | 0         |
| Sink waste kit                       |           |
| Finish                               | steel     |
| Plug type                            | manual    |
| Possibility to connect a dishwasher/ |           |
| washing machine                      | Yes       |
|                                      |           |