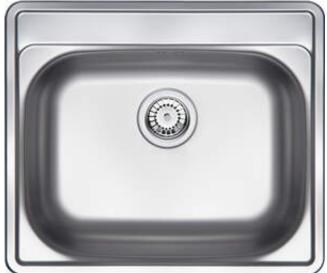

## **SOUL** Steel sink, 1-bowl

Product code: ZYU\_0103 EAN: 5908212043172

Color: satin

Warranty [years]: 2

| F | J |
|---|---|

| Surface type                         | satin     |
|--------------------------------------|-----------|
| Material                             | steel 304 |
| Installation method                  | inset     |
| Number of bowls                      | 1         |
| Minimum cabinet width [mm]           | 600       |
| Width [mm]                           | 500       |
| Length [mm]                          | 600       |
| Height [mm]                          | 180       |
| Bowl depth [mm]                      | 180       |
| Cut-out length [mm]                  | 580       |
| Cut-out width [mm]                   | 480       |
| Steel thickness [mm]                 | 0.6       |
| Equipped with accessories            | Yes       |
| Number of holes                      | 0         |
| Sink waste kit                       |           |
| Finish                               | steel     |
| Plug type                            | manual    |
| Possibility to connect a dishwasher/ |           |
| washing machine                      | Yes       |
|                                      |           |