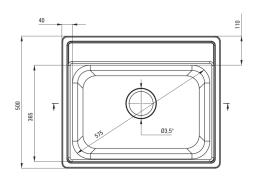

## **SOUL** Steel sink, 1-bowl

Product code: ZYU\_0103 EAN: 5908212043172

Color: satin

Warranty [years]: 2

| F | J |
|---|---|

| Surface type                         | satin     |
|--------------------------------------|-----------|
| Material                             | steel 304 |
| Installation method                  | inset     |
| Number of bowls                      | 1         |
| Minimum cabinet width [mm]           | 600       |
| Width [mm]                           | 500       |
| Length [mm]                          | 600       |
| Height [mm]                          | 180       |
| Bowl depth [mm]                      | 180       |
| Cut-out length [mm]                  | 580       |
| Cut-out width [mm]                   | 480       |
| Steel thickness [mm]                 | 0.6       |
| Equipped with accessories            | Yes       |
| Number of holes                      | 0         |
| Sink waste kit                       |           |
| Finish                               | steel     |
| Plug type                            | manual    |
| Possibility to connect a dishwasher/ |           |
| washing machine                      | Yes       |
|                                      |           |