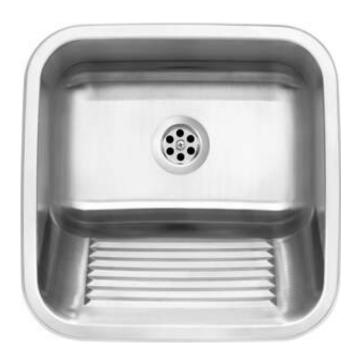

mounting brackets included

**Product code:** ZYK\_010A **EAN:** 5907650876502

Color: satin

Warranty [years]: 2

| satin                  |
|------------------------|
| satin, brushed         |
| steel 304              |
| hanging/ wall-mounted, |
| inset                  |
| 1                      |
| 450                    |
| 450                    |
| 450                    |
| 200                    |
| 200                    |
| 430                    |
| 430                    |
| 0.8                    |
| Yes                    |
| 2"                     |
| 0                      |
|                        |

## Features:

- The sink is equipped with fittings with a connection to the dishwasher
- High-grade stainless steel
- Dedicated cleaning agent, safe for cleaned surfaces