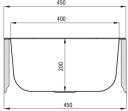

mounting brackets included

**Product code:** ZYK\_010A **EAN:** 5907650876502

Color: satin

Warranty [years]: 2

| satin                  |
|------------------------|
| satin, brushed         |
| steel 304              |
| hanging/ wall-mounted, |
| inset                  |
| 1                      |
| 450                    |
| 450                    |
| 450                    |
| 200                    |
| 200                    |
| 430                    |
| 430                    |
| 0.8                    |
| Yes                    |
| 2"                     |
| 0                      |
|                        |