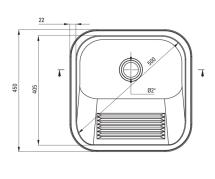

mounting brackets included

**Product code:** ZYK\_010A **EAN:** 5907650876502

Color: satin

Warranty [years]: 2

| satin                  |
|------------------------|
| satin, brushed         |
| steel 304              |
| hanging/ wall-mounted, |
| inset                  |
| 1                      |
| 450                    |
| 450                    |
| 450                    |
| 200                    |
| 200                    |
| 430                    |
| 430                    |
| 0.8                    |
| Yes                    |
| 2"                     |
| 0                      |
|                        |