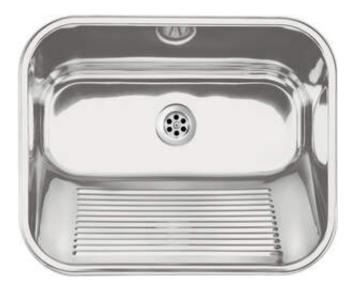

## Sink

| Finish                     | satin                      |
|----------------------------|----------------------------|
| Surface type               | satin, polished            |
| Material                   | steel 304                  |
| Installation method        | inset, hanging/ wall-      |
|                            | mounted                    |
| Number of bowls            | 1                          |
| Minimum cabinet width [mm] | 600                        |
| Width [mm]                 | 433                        |
| Length [mm]                | 533                        |
| Height [mm]                | 220                        |
| Bowl depth [mm]            | 220                        |
| Cut-out length [mm]        | 513                        |
| Cut-out width [mm]         | 413                        |
| Steel thickness [mm]       | 1                          |
| Equipped with accessories  | Yes                        |
| Drain diameter             | 2"                         |
| Additional features        | mounting brackets included |