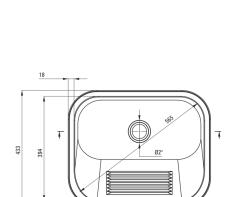

## Sink

| Finish                     | satin                      |
|----------------------------|----------------------------|
| Surface type               | satin, polished            |
| Material                   | steel 304                  |
| Installation method        | inset, hanging/ wall-      |
|                            | mounted                    |
| Number of bowls            | 1                          |
| Minimum cabinet width [mm] | 600                        |
| Width [mm]                 | 433                        |
| Length [mm]                | 533                        |
| Height [mm]                | 220                        |
| Bowl depth [mm]            | 220                        |
| Cut-out length [mm]        | 513                        |
| Cut-out width [mm]         | 413                        |
| Steel thickness [mm]       | 1                          |
| Equipped with accessories  | Yes                        |
| Drain diameter             | 2"                         |
| Additional features        | mounting brackets included |