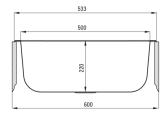

## Sink

| Finish                     | satin                      |
|----------------------------|----------------------------|
| Surface type               | satin, polished            |
| Material                   | steel 304                  |
| Installation method        | inset, hanging/ wall-      |
|                            | mounted                    |
| Number of bowls            | 1                          |
| Minimum cabinet width [mm] | 600                        |
| Width [mm]                 | 433                        |
| Length [mm]                | 533                        |
| Height [mm]                | 220                        |
| Bowl depth [mm]            | 220                        |
| Cut-out length [mm]        | 513                        |
| Cut-out width [mm]         | 413                        |
| Steel thickness [mm]       | 1                          |
| Equipped with accessories  | Yes                        |
| Drain diameter             | 2"                         |
| Additional features        | mounting brackets included |