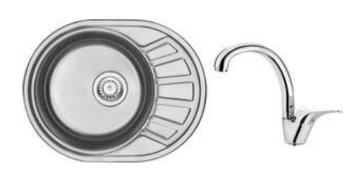

## Steel sink with tap, 1-bowl with drainer

🐝 deante

**Product code:** ZSTA011C **EAN:** 5908212068786

Color: satin

Warranty [years]: 2

| Sink                                          |                      |
|-----------------------------------------------|----------------------|
| Finish                                        | satin                |
| Surface type                                  | satin, brushed       |
| Material                                      | steel 201            |
| Installation method                           | inset                |
| Number of bowls                               | 1                    |
| Minimum cabinet width [mm]                    | 500                  |
| Width [mm]                                    | 450                  |
| Length [mm]                                   | 580                  |
| Height [mm]                                   | 175                  |
| Bowl depth [mm]                               | 175                  |
| Cut-out length [mm]                           | 560                  |
| Cut-out width [mm]                            | 430                  |
| Reversible                                    | Yes                  |
| Equipped with accessories                     | Yes                  |
| Number of holes                               | 0                    |
| Additional features                           | mixer included       |
| Sink waste kit                                |                      |
| Finish                                        | steel                |
| Plug type                                     | manual               |
| Possibility to connect a dishwasher/          | manage               |
| washing machine                               | Yes                  |
| washing machine                               | .00                  |
| Mixer                                         |                      |
| Finish                                        | chrome               |
| Mixer type                                    | single-handle, mixer |
| Installation method                           | standing             |
| Acoustic group [db]                           | I (x ≤ 20)           |
| Mixer cartridge                               |                      |
| Ceramic cartridge size                        | 40 mm                |
| <u> </u>                                      | 10 11111             |
| Spout                                         |                      |
| Spout type                                    |                      |
|                                               | swivel               |
| Mixer spout range [mm]                        | swivel<br>216        |
| Mixer spout range [mm]                        | ******               |
| Mixer spout range [mm]  Aerator               | 216                  |
| Mixer spout range [mm]  Aerator  Aerator type | ******               |
| Mixer spout range [mm]  Aerator               | 216 honeycomb        |