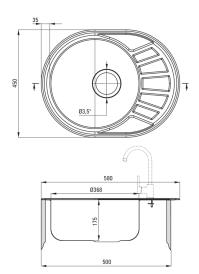

## Steel sink with tap, 1-bowl with drainer

🐝 deante

**Product code:** ZSTA011C **EAN:** 5908212068786

Color: satin

Warranty [years]: 2

| Sink                                          |                      |
|-----------------------------------------------|----------------------|
| Finish                                        | satin                |
| Surface type                                  | satin, brushed       |
| Material                                      | steel 201            |
| Installation method                           | inset                |
| Number of bowls                               | 1                    |
| Minimum cabinet width [mm]                    | 500                  |
| Width [mm]                                    | 450                  |
| Length [mm]                                   | 580                  |
| Height [mm]                                   | 175                  |
| Bowl depth [mm]                               | 175                  |
| Cut-out length [mm]                           | 560                  |
| Cut-out width [mm]                            | 430                  |
| Reversible                                    | Yes                  |
| Equipped with accessories                     | Yes                  |
| Number of holes                               | 0                    |
| Additional features                           | mixer included       |
| Sink waste kit                                |                      |
| Finish                                        | steel                |
| Plug type                                     | manual               |
| Possibility to connect a dishwasher/          | manage               |
| washing machine                               | Yes                  |
| washing machine                               | .00                  |
| Mixer                                         |                      |
| Finish                                        | chrome               |
| Mixer type                                    | single-handle, mixer |
| Installation method                           | standing             |
| Acoustic group [db]                           | I (x ≤ 20)           |
| Mixer cartridge                               |                      |
| Ceramic cartridge size                        | 40 mm                |
| <u> </u>                                      | 10 11111             |
| Spout                                         |                      |
| Spout type                                    |                      |
|                                               | swivel               |
| Mixer spout range [mm]                        | swivel<br>216        |
| Mixer spout range [mm]                        | ******               |
| Mixer spout range [mm]  Aerator               | 216                  |
| Mixer spout range [mm]  Aerator  Aerator type | ******               |
| Mixer spout range [mm]  Aerator               | 216 honeycomb        |

450

3/8" M10

Length [mm]
Installation thread

Connection thread