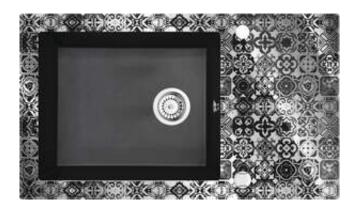

## CAPELLA PRECIOUS Glass-granite sink, 1-bowl with drainer

Product code: ZSC\_GP2C EAN: 5908212061978

Color: Graphics, metallic graphite

Warranty [years]: 2

|   | •  |                    |
|---|----|--------------------|
| • | חו | $\boldsymbol{\nu}$ |
| J |    | n                  |

| Finish                     | Graphics, metallic graphite |
|----------------------------|-----------------------------|
|                            |                             |
| Graphics                   | Precious platinum           |
| Surface type               | shine, matte                |
| Material                   | glass, granite              |
| Installation method        | inset                       |
| Number of bowls            | 1                           |
| Minimum cabinet width [mm] | 600                         |
| Width [mm]                 | 500                         |
| Length [mm]                | 860                         |
| Height [mm]                | 220                         |
| Bowl depth [mm]            | 200                         |
| Cut-out length [mm]        | 840                         |
| Cut-out width [mm]         | 480                         |
| Reversible                 | Yes                         |
| Equipped with accessories  | Yes                         |
| Number of holes            | 2                           |

## Features:

- Properties of Deante granite: resistance to impact, high temperature, discoloration, thermal shock
- The sink is equipped with fittings with a connection to the dishwasher
- · Accessories with automatic shut-off of the drain
- \* Hydrophobic properties repel water molecules
- The exceptionally spacious and deep bowl will even accommodate trays taken out of the oven
- · An innovative combination of glass and granite
- Reversible sink possibility to install the bowl on the left or the right side
- Dedicated cleaning agent, safe for cleaned surfaces
- \* Space-saving siphon which facilitates e.g. sorting waste
- The finish enriched with silver ions adds antiseptic properties