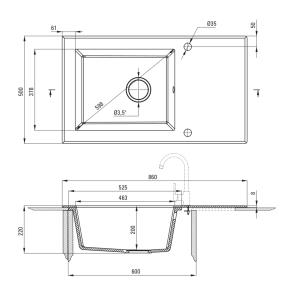

| Finish                     | Graphics, metallic graphite |
|----------------------------|-----------------------------|
|                            |                             |
| Graphics                   | Precious platinum           |
| Surface type               | shine, matte                |
| Material                   | glass, granite              |
| Installation method        | inset                       |
| Number of bowls            | 1                           |
| Minimum cabinet width [mm] | 600                         |
| Width [mm]                 | 500                         |
| Length [mm]                | 860                         |
| Height [mm]                | 220                         |
| Bowl depth [mm]            | 200                         |
| Cut-out length [mm]        | 840                         |
| Cut-out width [mm]         | 480                         |
| Reversible                 | Yes                         |
| Equipped with accessories  | Yes                         |
| Number of holes            | 2                           |