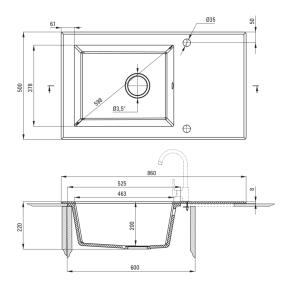

| Finish                     | Graphics, metallic graphite |
|----------------------------|-----------------------------|
| Graphics                   | Precious gold               |
| Surface type               | shine, matte                |
| Material                   | glass, granite              |
| Installation method        | inset                       |
| Number of bowls            | 1                           |
| Minimum cabinet width [mm] | 600                         |
| Width [mm]                 | 500                         |
| Length [mm]                | 860                         |
| Height [mm]                | 220                         |
| Bowl depth [mm]            | 200                         |
| Cut-out length [mm]        | 840                         |
| Cut-out width [mm]         | 480                         |
| Reversible                 | Yes                         |
| Equipped with accessories  | Yes                         |
| Number of holes            | 2                           |