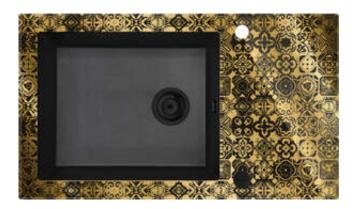

## CAPELLA PRECIOUS Glass-granite sink, 1-bowl with drainer

Product code: ZSC\_GG2C EAN: 5908212061985

Color: Graphics, metallic graphite

Warranty [years]: 2

| _ | ٠ |   |   |
|---|---|---|---|
| • | ı | n | v |
| J | ı |   | n |

| Finish                     | Graphics, metallic graphite |
|----------------------------|-----------------------------|
| Graphics                   | Precious gold               |
| Surface type               | shine, matte                |
| Material                   | glass, granite              |
| Installation method        | inset                       |
| Number of bowls            | 1                           |
| Minimum cabinet width [mm] | 600                         |
| Width [mm]                 | 500                         |
| Length [mm]                | 860                         |
| Height [mm]                | 220                         |
| Bowl depth [mm]            | 200                         |
| Cut-out length [mm]        | 840                         |
| Cut-out width [mm]         | 480                         |
| Reversible                 | Yes                         |
| Equipped with accessories  | Yes                         |
| Number of holes            | 2                           |

## Features:

- Properties of Deante granite: resistance to impact, high temperature, discoloration, thermal shock
- The sink is equipped with fittings with a connection to the dishwasher
- · Accessories with automatic shut-off of the drain
- Hydrophobic properties repel water molecules
- The exceptionally spacious and deep bowl will even accommodate trays taken out of the oven
- An innovative combination of glass and granite
- Reversible sink possibility to install the bowl on the left or the right side
- Dedicated cleaning agent, safe for cleaned surfaces
- Space-saving siphon which facilitates e.g. sorting waste
- The finish enriched with silver ions adds antiseptic properties