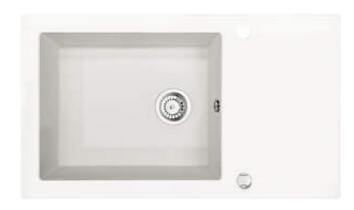

## **CAPELLA**

## Glass-granite sink, 1-bowl with drainer

Product code: ZSC\_AW2C EAN: 5908212057995 Color: alabaster, Graphics Warranty [years]: 2

|   | •  |                    |
|---|----|--------------------|
| • | חו | $\boldsymbol{\nu}$ |
| J |    | n                  |

| Finish                     | Graphics, alabaster |
|----------------------------|---------------------|
| Graphics                   | white               |
| Surface type               | shine, matte        |
| Material                   | glass, granite      |
| Installation method        | inset               |
| Number of bowls            | 1                   |
| Minimum cabinet width [mm] | 600                 |
| Width [mm]                 | 500                 |
| Length [mm]                | 860                 |
| Height [mm]                | 220                 |
| Bowl depth [mm]            | 200                 |
| Cut-out length [mm]        | 840                 |
| Cut-out width [mm]         | 480                 |
| Reversible                 | Yes                 |
| Equipped with accessories  | Yes                 |
| Number of holes            | 2                   |