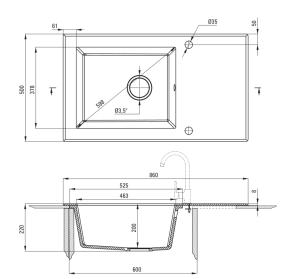

| Finish                     | Graphics, alabaster |
|----------------------------|---------------------|
| Graphics                   | white               |
| Surface type               | shine, matte        |
| Material                   | glass, granite      |
| Installation method        | inset               |
| Number of bowls            | 1                   |
| Minimum cabinet width [mm] | 600                 |
| Width [mm]                 | 500                 |
| Length [mm]                | 860                 |
| Height [mm]                | 220                 |
| Bowl depth [mm]            | 200                 |
| Cut-out length [mm]        | 840                 |
| Cut-out width [mm]         | 480                 |
| Reversible                 | Yes                 |
| Equipped with accessories  | Yes                 |
| Number of holes            | 2                   |