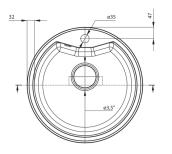

## Sink waste kit

| Finish                               | steel  |
|--------------------------------------|--------|
| Plug type                            | manual |
| Low siphon/ space saver              | Yes    |
| Possibility to connect a dishwasher/ |        |
| washing machine                      | Yes    |
|                                      |        |