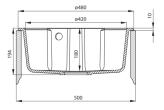

## Sink

| nero    |                                                                   |
|---------|-------------------------------------------------------------------|
| matte   |                                                                   |
| granite |                                                                   |
| inset   |                                                                   |
| 1       |                                                                   |
| 500     |                                                                   |
| 194     |                                                                   |
| 480     |                                                                   |
| 180     |                                                                   |
| 460     |                                                                   |
| Yes     |                                                                   |
| 1       |                                                                   |
| 0       |                                                                   |
|         | matte<br>granite<br>inset<br>1<br>500<br>194<br>480<br>180<br>460 |