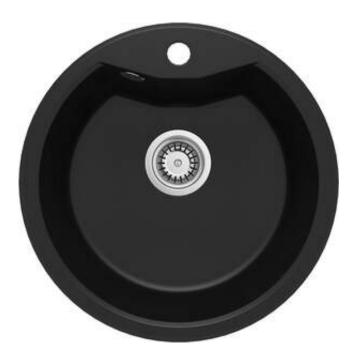

## solis Granite sink, 1-bowl

Product code: ZRS\_N803 EAN: 5908212096451 Color: nero Warranty [years]: 18

## Sink

| nero    |                                                                   |
|---------|-------------------------------------------------------------------|
| matte   |                                                                   |
| granite |                                                                   |
| inset   |                                                                   |
| 1       |                                                                   |
| 500     |                                                                   |
| 194     |                                                                   |
| 480     |                                                                   |
| 180     |                                                                   |
| 460     |                                                                   |
| Yes     |                                                                   |
| 1       |                                                                   |
| 0       |                                                                   |
|         | matte<br>granite<br>inset<br>1<br>500<br>194<br>480<br>180<br>460 |

## Features:

- Properties of Deante granite: resistance to impact, high temperature, discoloration, thermal shock
- Longest, 18 years warranty
- The sink is equipped with fittings with a connection to the dishwasher
- Hydrophobic properties repel water molecules
- Dedicated cleaning agent, safe for cleaned surfaces
- Space-saving siphon which facilitates e.g. sorting waste