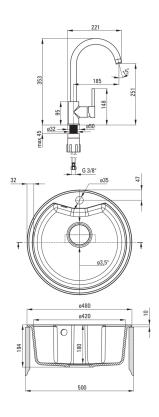

## Sink

| Sink                                 |                      |
|--------------------------------------|----------------------|
| Finish                               | metallic grey        |
| Surface type                         | matte                |
| Material                             | granite              |
| Installation method                  | inset                |
| Number of bowls                      | 1                    |
| Minimum cabinet width [mm]           | 500                  |
| Height [mm]                          | 194                  |
| Diameter [mm]                        | 480                  |
| Bowl depth [mm]                      | 180                  |
| Cut-out diameter [mm]                | 460                  |
| Equipped with accessories            | Yes                  |
| Number of holes                      | 1                    |
| Number of pre-drilled holes          | 0                    |
| Antibacterial                        | Yes                  |
| Hydrophobicity                       | Yes                  |
| Sink waste kit                       |                      |
| Finish                               | steel                |
| Plug type                            | manual               |
| Low siphon/ space saver              | Yes                  |
| Possibility to connect a dishwasher/ | 100                  |
| washing machine                      | Yes                  |
|                                      |                      |
| Mixer                                |                      |
| Finish                               | grey                 |
| Mixertype                            | single-handle, mixer |
| Installation method                  | standing             |
| Flow class [l/min]                   | Z - 4-9 l/min        |
| Acoustic group [db]                  | l (x ≤ 20)           |
| Mixer cartridge                      |                      |
| Ceramic cartridge size               | 35 mm                |
|                                      |                      |
| Spout                                |                      |
| Spout type                           | swivel               |
| Mixer spout range [mm]               | 185                  |
| Aerator                              |                      |
| Aerator type                         | honeycomb            |
| Aerator size                         | M22                  |
|                                      |                      |
| Connecting hose                      | (50                  |
| Length [mm]                          | 450                  |
| Installation thread                  | 3/8"                 |
| Connection thread                    | M10                  |