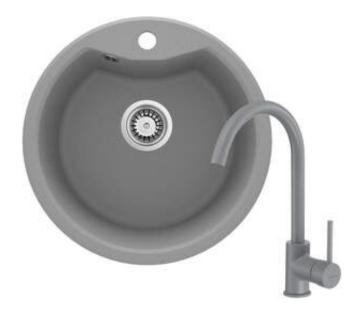

## SOLIS Granite sink with tap, 1-bowl

## Sink

| Sink                                 |                      |
|--------------------------------------|----------------------|
| Finish                               | metallic grey        |
| Surface type                         | matte                |
| Material                             | granite              |
| Installation method                  | inset                |
| Number of bowls                      | 1                    |
| Minimum cabinet width [mm]           | 500                  |
| Height [mm]                          | 194                  |
| Diameter [mm]                        | 480                  |
| Bowl depth [mm]                      | 180                  |
| Cut-out diameter [mm]                | 460                  |
| Equipped with accessories            | Yes                  |
| Number of holes                      | 1                    |
| Number of pre-drilled holes          | 0                    |
| Antibacterial                        | Yes                  |
| Hydrophobicity                       | Yes                  |
| Sink waste kit                       |                      |
| Finish                               | steel                |
| Plug type                            | manual               |
| Low siphon/ space saver              | Yes                  |
| Possibility to connect a dishwasher/ | 100                  |
| washing machine                      | Yes                  |
|                                      |                      |
| Mixer                                |                      |
| Finish                               | grey                 |
| Mixertype                            | single-handle, mixer |
| Installation method                  | standing             |
| Flow class [l/min]                   | Z - 4-9 l/min        |
| Acoustic group [db]                  | l (x ≤ 20)           |
| Mixer cartridge                      |                      |
| Ceramic cartridge size               | 35 mm                |
|                                      |                      |
| Spout                                |                      |
| Spout type                           | swivel               |
| Mixer spout range [mm]               | 185                  |
| Aerator                              |                      |
| Aerator type                         | honeycomb            |
| Aerator size                         | M22                  |
|                                      |                      |
| Connecting hose                      | (50                  |
| Length [mm]                          | 450                  |
| Installation thread                  | 3/8"                 |
| Connection thread                    | M10                  |