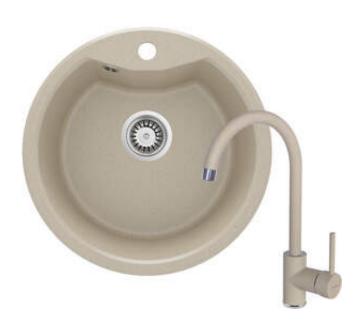

## SOLIS Granite sink with tap, 1-bowl

**Product code:** ZRSB7803 **EAN:** 5908212058671

Color: sand

Warranty [years]: 18

| Sink                        |         |
|-----------------------------|---------|
| Finish                      | sand    |
| Surface type                | matte   |
| Material                    | granite |
| Installation method         | inset   |
| Number of bowls             | 1       |
| Minimum cabinet width [mm]  | 500     |
| Height [mm]                 | 194     |
| Diameter [mm]               | 480     |
| Bowl depth [mm]             | 180     |
| Cut-out diameter [mm]       | 460     |
| Equipped with accessories   | Yes     |
| Number of holes             | 1       |
| Number of pre-drilled holes | 0       |
| Hydrophobicity              | Yes     |
| Sink waste kit              |         |
| Finish                      | steel   |

| Mixer               |                      |
|---------------------|----------------------|
| Finish              | sand                 |
| Mixer type          | single-handle, mixer |
| Installation method | standing             |
| Flow class [l/min]  | Z - 4-9 l/min        |
| Acoustic group [db] | I (x ≤ 20)           |