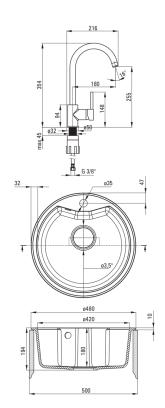

## SOLIS Granite sink with tap, 1-bowl

**Product code:** ZRSB7803 **EAN:** 5908212058671

Color: sand

Warranty [years]: 18

| Sink                        |         |
|-----------------------------|---------|
| Finish                      | sand    |
| Surface type                | matte   |
| Material                    | granite |
| Installation method         | inset   |
| Number of bowls             | 1       |
| Minimum cabinet width [mm]  | 500     |
| Height [mm]                 | 194     |
| Diameter [mm]               | 480     |
| Bowl depth [mm]             | 180     |
| Cut-out diameter [mm]       | 460     |
| Equipped with accessories   | Yes     |
| Number of holes             | 1       |
| Number of pre-drilled holes | 0       |
| Hydrophobicity              | Yes     |
| Sink waste kit              |         |
| Finish                      | steel   |

| Sink waste kit                       |        |
|--------------------------------------|--------|
| Finish                               | steel  |
| Plug type                            | manual |
| Low siphon/ space saver              | Yes    |
| Possibility to connect a dishwasher/ |        |
| washing machine                      | Yes    |
|                                      |        |

| Mixer               |                      |
|---------------------|----------------------|
| Finish              | sand                 |
| Mixer type          | single-handle, mixer |
| Installation method | standing             |
| Flow class [l/min]  | Z - 4-9 l/min        |
| Acoustic group [db] | I (x ≤ 20)           |

| Mixer cartridge        |        |  |
|------------------------|--------|--|
| Ceramic cartridge size | 35 mm  |  |
| Spout                  |        |  |
| Spout type             | swivel |  |

180

Mixer spout range [mm]

| Aerator         |             |
|-----------------|-------------|
| Aerator type    | honeycomb   |
| Aerator size    | M22         |
| Committee       |             |
| Connecting hose |             |
| Length [mm]     | 450         |
| •               | 450<br>3/8" |