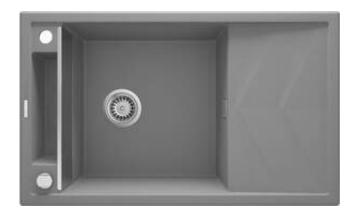

## Magnetic granite sink, 1-bowl with drainer

Product code: ZRM\_S113 EAN: 5908212095003 Color: metallic grey Warranty [years]: 18

| Finish                     | metallic grey |
|----------------------------|---------------|
| Surface type               | matte         |
| Material                   | granite       |
| Installation method        | inset         |
| Number of bowls            | 1             |
| Minimum cabinet width [mm] | 600           |
| Width [mm]                 | 500           |
| Length [mm]                | 820           |
| Height [mm]                | 219           |
| Bowl depth [mm]            | 205           |
| Cut-out length [mm]        | 800           |
| Cut-out width [mm]         | 480           |
| Reversible                 | Yes           |
| Equipped with accessories  | Yes           |
| Number of holes            | 2             |

## Features:

- Properties of Deante granite: resistance to impact, high temperature, discoloration, thermal shock
- The sink is equipped with fittings with a connection to the dishwasher
- Hydrophobic properties repel water molecules
- The finish enriched with silver ions adds antiseptic properties
- Reversible sink possibility to install the bowl on the left or the right side
- Magnets embedded in the mass of the sink
- A steel mask is included
- · Possibility to buy accessories that perfectly match this model
- Longest, 18 years warranty
- Possibility to buy a cloth rail that fits perfectly with this model
- Possibility to buy a sponge hook that fits perfectly with this model.
- Space-saving siphon which facilitates e.g. sorting waste
- Dedicated cleaning agent, safe for cleaned surfaces