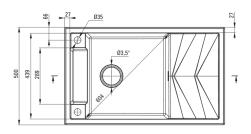

## Magnetic granite sink, 1-bowl with drainer

Product code: ZRM\_S113 EAN: 5908212095003 Color: metallic grey Warranty [years]: 18

| Finish                     | metallic grey |
|----------------------------|---------------|
| Surface type               | matte         |
| Material                   | granite       |
| Installation method        | inset         |
| Number of bowls            | 1             |
| Minimum cabinet width [mm] | 600           |
| Width [mm]                 | 500           |
| Length [mm]                | 820           |
| Height [mm]                | 219           |
| Bowl depth [mm]            | 205           |
| Cut-out length [mm]        | 800           |
| Cut-out width [mm]         | 480           |
| Reversible                 | Yes           |
| Equipped with accessories  | Yes           |
| Number of holes            | 2             |