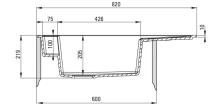

## Magnetic granite sink, 1-bowl with drainer

Product code: ZRM\_S113 EAN: 5908212095003 Color: metallic grey Warranty [years]: 18

| Finish                     | metallic grey |
|----------------------------|---------------|
| Surface type               | matte         |
| Material                   | granite       |
| Installation method        | inset         |
| Number of bowls            | 1             |
| Minimum cabinet width [mm] | 600           |
| Width [mm]                 | 500           |
| Length [mm]                | 820           |
| Height [mm]                | 219           |
| Bowl depth [mm]            | 205           |
| Cut-out length [mm]        | 800           |
| Cut-out width [mm]         | 480           |
| Reversible                 | Yes           |
| Equipped with accessories  | Yes           |
| Number of holes            | 2             |