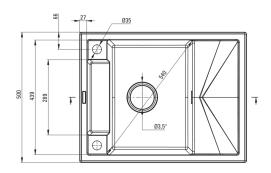

## Magnetic granite sink, 1-bowl with drainer

**Product code**: ZRM\_N11A **EAN**: 5907650874744

Color: nero

Warranty [years]: 18

| Sink                       |         |
|----------------------------|---------|
| Finish                     | nero    |
| Surface type               | matte   |
| Material                   | granite |
| Installation method        | inset   |
| Number of bowls            | 1       |
| Minimum cabinet width [mm] | 500     |
| Width [mm]                 | 500     |
| Length [mm]                | 640     |
| Height [mm]                | 219     |
| Bowl depth [mm]            | 205     |
| Cut-out length [mm]        | 620     |
| Cut-out width [mm]         | 480     |
| Reversible                 | Yes     |
| Equipped with accessories  | Yes     |
| Number of holes            | 2       |
|                            |         |