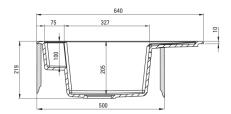

## Magnetic granite sink, 1-bowl with drainer

**Product code**: ZRM\_N11A **EAN**: 5907650874744

Color: nero

Warranty [years]: 18

| Sink                       |         |
|----------------------------|---------|
| Finish                     | nero    |
| Surface type               | matte   |
| Material                   | granite |
| Installation method        | inset   |
| Number of bowls            | 1       |
| Minimum cabinet width [mm] | 500     |
| Width [mm]                 | 500     |
| Length [mm]                | 640     |
| Height [mm]                | 219     |
| Bowl depth [mm]            | 205     |
| Cut-out length [mm]        | 620     |
| Cut-out width [mm]         | 480     |
| Reversible                 | Yes     |
| Equipped with accessories  | Yes     |
| Number of holes            | 2       |
|                            |         |