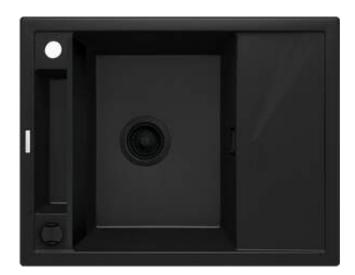

## Magnetic granite sink, 1-bowl with drainer

**Product code**: ZRM\_N11A **EAN**: 5907650874744

Color: nero

Warranty [years]: 18

| Sink                       |         |
|----------------------------|---------|
| Finish                     | nero    |
| Surface type               | matte   |
| Material                   | granite |
| Installation method        | inset   |
| Number of bowls            | 1       |
| Minimum cabinet width [mm] | 500     |
| Width [mm]                 | 500     |
| Length [mm]                | 640     |
| Height [mm]                | 219     |
| Bowl depth [mm]            | 205     |
| Cut-out length [mm]        | 620     |
| Cut-out width [mm]         | 480     |
| Reversible                 | Yes     |
| Equipped with accessories  | Yes     |
| Number of holes            | 2       |
|                            |         |

## Features:

- Properties of Deante granite: resistance to impact, high temperature, discoloration, thermal shock
- The sink is equipped with fittings with a connection to the dishwasher
- · Hydrophobic properties repel water molecules
- Reversible sink possibility to install the bowl on the left or the right side
- Magnets embedded in the mass of the sink
- A steel mask is included
- · Possibility to buy accessories that perfectly match this model
- Longest, 18 years warranty
- Possibility to buy a cloth rail that fits perfectly with this model
- Possibility to buy a sponge hook that fits perfectly with this model.
- Strainer uniformly dyed in mass
- Space-saving siphon which facilitates e.g. sorting waste
- \* Dedicated cleaning agent, safe for cleaned surfaces