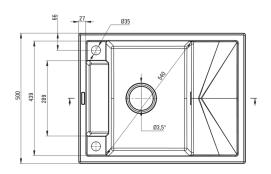

## Magnetic granite sink, 1-bowl with drainer

Product code: ZRM\_G11A EAN: 5908212094976 Color: metallic graphite Warranty [years]: 18

| . 7 | <br>к. |
|-----|--------|

| Finish                     | metallic graphite |
|----------------------------|-------------------|
| Surface type               | matte             |
| Material                   | granite           |
| Installation method        | inset             |
| Number of bowls            | 1                 |
| Minimum cabinet width [mm] | 500               |
| Width [mm]                 | 500               |
| Length [mm]                | 640               |
| Height [mm]                | 219               |
| Bowl depth [mm]            | 205               |
| Cut-out length [mm]        | 620               |
| Cut-out width [mm]         | 480               |
| Reversible                 | Yes               |
| Equipped with accessories  | Yes               |
| Number of holes            | 2                 |