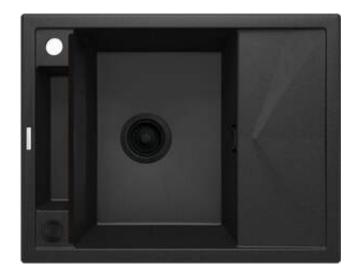

## Magnetic granite sink, 1-bowl with drainer

Product code: ZRM\_G11A EAN: 5908212094976 Color: metallic graphite Warranty [years]: 18

| . 7 | <br>к. |
|-----|--------|

| Finish                     | metallic graphite |
|----------------------------|-------------------|
| Surface type               | matte             |
| Material                   | granite           |
| Installation method        | inset             |
| Number of bowls            | 1                 |
| Minimum cabinet width [mm] | 500               |
| Width [mm]                 | 500               |
| Length [mm]                | 640               |
| Height [mm]                | 219               |
| Bowl depth [mm]            | 205               |
| Cut-out length [mm]        | 620               |
| Cut-out width [mm]         | 480               |
| Reversible                 | Yes               |
| Equipped with accessories  | Yes               |
| Number of holes            | 2                 |

## Features:

- Properties of Deante granite: resistance to impact, high temperature, discoloration, thermal shock
- The sink is equipped with fittings with a connection to the dishwasher
- · Hydrophobic properties repel water molecules
- Reversible sink possibility to install the bowl on the left or the right side
- Magnets embedded in the mass of the sink
- A steel mask is included
- · Possibility to buy accessories that perfectly match this model
- Longest, 18 years warranty
- The finish enriched with silver ions adds antiseptic properties
- · Possibility to buy a cloth rail that fits perfectly with this model
- Possibility to buy a sponge hook that fits perfectly with this model.
- Strainer uniformly dyed in mass
- Space-saving siphon which facilitates e.g. sorting waste
- Dedicated cleaning agent, safe for cleaned surfaces