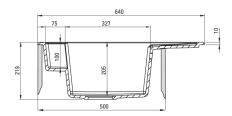

## Magnetic granite sink, 1-bowl with drainer

Product code: ZRM\_G11A EAN: 5908212094976 Color: metallic graphite Warranty [years]: 18

| . 7 | <br>к. |
|-----|--------|

| Finish                     | metallic graphite |
|----------------------------|-------------------|
| Surface type               | matte             |
| Material                   | granite           |
| Installation method        | inset             |
| Number of bowls            | 1                 |
| Minimum cabinet width [mm] | 500               |
| Width [mm]                 | 500               |
| Length [mm]                | 640               |
| Height [mm]                | 219               |
| Bowl depth [mm]            | 205               |
| Cut-out length [mm]        | 620               |
| Cut-out width [mm]         | 480               |
| Reversible                 | Yes               |
| Equipped with accessories  | Yes               |
| Number of holes            | 2                 |