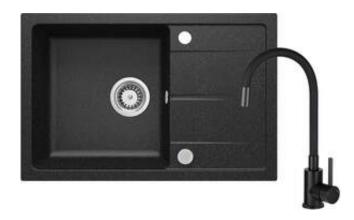

## LEDA Granite sink with tap, with elastic spout

**Product code**: ZRDP2113 **EAN**: 5907650879183

Color: graphite
Warranty [years]: 18

| Sink                                 |                      |
|--------------------------------------|----------------------|
| Finish                               | graphite             |
| Surface type                         | matte                |
| Material                             | granite              |
| Installation method                  | inset                |
| Number of bowls                      | 1                    |
| Minimum cabinet width [mm]           | 500                  |
| Width [mm]                           | 440                  |
| Length [mm]                          | 670                  |
| Height [mm]                          | 164                  |
| Bowl depth [mm]                      | 152                  |
| Cut-out length [mm]                  | 650                  |
| Cut-out width [mm]                   | 420                  |
| Reversible                           | Yes                  |
| Equipped with accessories            | Yes                  |
| Number of holes                      | 2                    |
| Number of pre-drilled holes          | 0                    |
| Hydrophobicity                       | Yes                  |
| Sink waste kit                       |                      |
| Finish                               | steel                |
| Plug type                            | manual               |
| Low siphon/ space saver              | Yes                  |
| Possibility to connect a dishwasher/ |                      |
| washing machine                      | Yes                  |
|                                      |                      |
| Mixer                                |                      |
| Finish                               | nero                 |
| Mixer type                           | single-handle, mixer |
| Installation method                  | standing             |
| Acoustic group [db]                  | I (x ≤ 20)           |
| Mixer cartridge                      |                      |
| Ceramic cartridge size               | 35 mm                |
|                                      |                      |
| Spout                                |                      |
| Spout type                           | elastic              |
| Mixer spout range [mm]               | 380                  |
| Aerator                              |                      |
| Aerator type                         | honeycomb            |
| Aerator size                         | M22                  |
|                                      |                      |
| Connecting hose                      |                      |
| Length [mm]                          | 350                  |
| Installation thread                  | 3/8"                 |