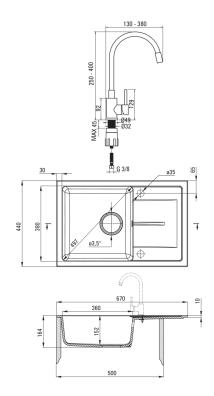

## LEDA Granite sink with tap, with elastic spout

**Product code**: ZRDP2113 **EAN**: 5907650879183

Color: graphite
Warranty [years]: 18

| Sink                                 |                      |
|--------------------------------------|----------------------|
| Finish                               | graphite             |
| Surface type                         | matte                |
| Material                             | granite              |
| Installation method                  | inset                |
| Number of bowls                      | 1                    |
| Minimum cabinet width [mm]           | 500                  |
| Width [mm]                           | 440                  |
| Length [mm]                          | 670                  |
| Height [mm]                          | 164                  |
| Bowl depth [mm]                      | 152                  |
| Cut-out length [mm]                  | 650                  |
| Cut-out width [mm]                   | 420                  |
| Reversible                           | Yes                  |
| Equipped with accessories            | Yes                  |
| Number of holes                      | 2                    |
| Number of pre-drilled holes          | 0                    |
| Hydrophobicity                       | Yes                  |
| Sink waste kit                       |                      |
| Finish                               | steel                |
| Plug type                            | manual               |
| Low siphon/ space saver              | Yes                  |
| Possibility to connect a dishwasher/ |                      |
| washing machine                      | Yes                  |
|                                      |                      |
| Mixer                                |                      |
| Finish                               | nero                 |
| Mixer type                           | single-handle, mixer |
| Installation method                  | standing             |
| Acoustic group [db]                  | I (x ≤ 20)           |
| Mixer cartridge                      |                      |
| Ceramic cartridge size               | 35 mm                |
|                                      |                      |
| Spout                                |                      |
| Spout type                           | elastic              |
| Mixer spout range [mm]               | 380                  |
| Aerator                              |                      |
| Aerator type                         | honeycomb            |
| Aerator size                         | M22                  |
|                                      |                      |
| Connecting hose                      |                      |
| Length [mm]                          | 350                  |
| Installation thread                  | 3/8"                 |