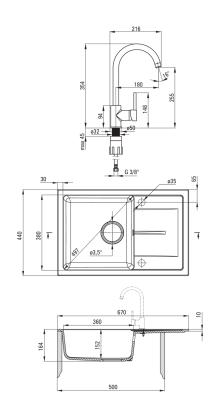

## LEDA Granite sink with tap, 1-bowl with drainer

**Product code**: ZRDA7113 **EAN**: 5908212086599

Color: sand

Warranty [years]: 18

| Sink                                 |                      |
|--------------------------------------|----------------------|
| Finish                               | sand                 |
| Surface type                         | matte                |
| Material                             | granite              |
| Installation method                  | inset                |
| Number of bowls                      | 1                    |
| Minimum cabinet width [mm]           | 500                  |
| Width [mm]                           | 440                  |
| Length [mm]                          | 670                  |
| Height [mm]                          | 164                  |
| Bowl depth [mm]                      | 152                  |
| Cut-out length [mm]                  | 650                  |
| Cut-out width [mm]                   | 422                  |
| Reversible                           | Yes                  |
| Equipped with accessories            | Yes                  |
| Number of holes                      | 2                    |
| Number of pre-drilled holes          | 0                    |
| Hydrophobicity                       | Yes                  |
| Sink waste kit                       |                      |
| Finish                               | steel                |
| Plug type                            | manual               |
| Low siphon/ space saver              | Yes                  |
| Possibility to connect a dishwasher/ |                      |
| washing machine                      | Yes                  |
| Mixer                                |                      |
| Finish                               | sand                 |
| Mixer type                           | single-handle, mixer |
| Installation method                  | standing             |
| Flow class [Vmin]                    | Z - 4-9 Vmin         |
| Acoustic group [db]                  | I (x ≤ 20)           |
| Mixer cartridge                      |                      |
| Ceramic cartridge size               | 35 mm                |
| Ceramic cardinge size                | 3311111              |
| Spout                                |                      |
| Spout type                           | swivel               |
| Mixer spout range [mm]               | 180                  |
| Aerator                              |                      |
| Aerator type                         | honeycomb            |
| Aerator size                         | M22                  |
|                                      |                      |
| Connecting hose                      | <b></b>              |
| Length [mm]                          | 450                  |
| Installation thread                  | 3/8"                 |