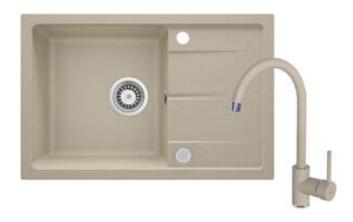

## LEDA Granite sink with tap, 1-bowl with drainer

**Product code**: ZRDA7113 **EAN**: 5908212086599

Color: sand

Warranty [years]: 18

| Sink                                 |                      |
|--------------------------------------|----------------------|
| Finish                               | sand                 |
| Surface type                         | matte                |
| Material                             | granite              |
| Installation method                  | inset                |
| Number of bowls                      | 1                    |
| Minimum cabinet width [mm]           | 500                  |
| Width [mm]                           | 440                  |
| Length [mm]                          | 670                  |
| Height [mm]                          | 164                  |
| Bowl depth [mm]                      | 152                  |
| Cut-out length [mm]                  | 650                  |
| Cut-out width [mm]                   | 422                  |
| Reversible                           | Yes                  |
| Equipped with accessories            | Yes                  |
| Number of holes                      | 2                    |
| Number of pre-drilled holes          | 0                    |
| Hydrophobicity                       | Yes                  |
| Sink waste kit                       |                      |
| Finish                               | steel                |
| Plug type                            | manual               |
| Low siphon/ space saver              | Yes                  |
| Possibility to connect a dishwasher/ |                      |
| washing machine                      | Yes                  |
| Mixer                                |                      |
| Finish                               | sand                 |
| Mixer type                           | single-handle, mixer |
| Installation method                  | standing             |
| Flow class [Vmin]                    | Z - 4-9 Vmin         |
| Acoustic group [db]                  | I (x ≤ 20)           |
| Mixer cartridge                      |                      |
| Ceramic cartridge size               | 35 mm                |
| Ceramic cardinge size                | 3311111              |
| Spout                                |                      |
| Spout type                           | swivel               |
| Mixer spout range [mm]               | 180                  |
| Aerator                              |                      |
| Aerator type                         | honeycomb            |
| Aerator size                         | M22                  |
|                                      |                      |
| Connecting hose                      | <b></b>              |
| Length [mm]                          | 450                  |
| Installation thread                  | 3/8"                 |