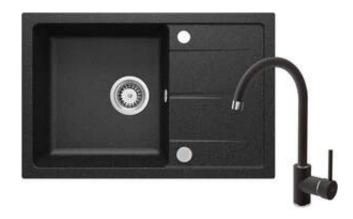

## **LEDA** Granite sink with tap, 1-bowl with drainer

Product code: ZRDA2113 EAN: 5908212084687

Color: graphite Warranty [years]: 18

| Sink<br>Finish                       | arachita             |
|--------------------------------------|----------------------|
| Surface type                         | graphite<br>matte    |
| Material Material                    | granite              |
| Installation method                  | inset                |
| Number of bowls                      | 1                    |
| Minimum cabinet width [mm]           | 500                  |
| Width [mm]                           | 440                  |
| Length [mm]                          | 670                  |
| Height [mm]                          | 164                  |
| Bowl depth [mm]                      | 152                  |
| Cut-out length [mm]                  | 650                  |
| Cut-out width [mm]                   | 420                  |
| Reversible                           | Yes                  |
| Equipped with accessories            | Yes                  |
| Number of holes                      | 2                    |
| Number of pre-drilled holes          | 0                    |
| Hydrophobicity                       | Yes                  |
| Sink waste kit                       |                      |
| Finish                               | steel                |
| Plug type                            | manual               |
| Low siphon/ space saver              | Yes                  |
| Possibility to connect a dishwasher/ | 103                  |
| washing machine                      | Yes                  |
|                                      | 100                  |
| Mixer                                |                      |
| Finish                               | graphite, chrome     |
| Mixer type                           | mixer, single-handle |
| Installation method                  | standing             |
| Flow class [Vmin]                    | Z - 4-9 l/min        |
| Acoustic group [db]                  | I (x ≤ 20)           |
| Mixer cartridge                      |                      |
| Ceramic cartridge size               | 35 mm                |
| Spout                                |                      |
| -                                    | swivel               |
| Spout type Mixer spout range [mm]    | 180                  |
| Milyer Shoot Lande [11111]           | 100                  |
| Aerator                              |                      |
| Aerator type                         | honeycomb            |
| Aerator size                         | M22                  |
| Connecting hose                      |                      |
| Length [mm]                          | 450                  |
| Installation thread                  | 3/8"                 |
| Connection thread                    | M10                  |
|                                      | -                    |