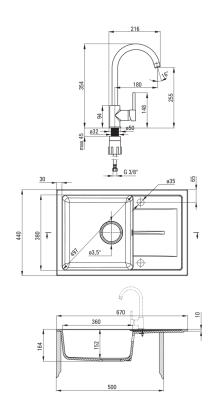

## **LEDA** Granite sink with tap, 1-bowl with drainer

Product code: ZRDA2113 EAN: 5908212084687

Color: graphite Warranty [years]: 18

| Sink<br>Finish                       | arachita             |
|--------------------------------------|----------------------|
| Surface type                         | graphite<br>matte    |
| Material Material                    | granite              |
| Installation method                  | inset                |
| Number of bowls                      | 1                    |
| Minimum cabinet width [mm]           | 500                  |
| Width [mm]                           | 440                  |
| Length [mm]                          | 670                  |
| Height [mm]                          | 164                  |
| Bowl depth [mm]                      | 152                  |
| Cut-out length [mm]                  | 650                  |
| Cut-out width [mm]                   | 420                  |
| Reversible                           | Yes                  |
| Equipped with accessories            | Yes                  |
| Number of holes                      | 2                    |
| Number of pre-drilled holes          | 0                    |
| Hydrophobicity                       | Yes                  |
| Sink waste kit                       |                      |
| Finish                               | steel                |
| Plug type                            | manual               |
| Low siphon/ space saver              | Yes                  |
| Possibility to connect a dishwasher/ | 103                  |
| washing machine                      | Yes                  |
|                                      | 100                  |
| Mixer                                |                      |
| Finish                               | graphite, chrome     |
| Mixer type                           | mixer, single-handle |
| Installation method                  | standing             |
| Flow class [Vmin]                    | Z - 4-9 l/min        |
| Acoustic group [db]                  | I (x ≤ 20)           |
| Mixer cartridge                      |                      |
| Ceramic cartridge size               | 35 mm                |
| Spout                                |                      |
| -                                    | swivel               |
| Spout type Mixer spout range [mm]    | 180                  |
| Milyer Shoot Lande [11111]           | 100                  |
| Aerator                              |                      |
| Aerator type                         | honeycomb            |
| Aerator size                         | M22                  |
| Connecting hose                      |                      |
| Length [mm]                          | 450                  |
| Installation thread                  | 3/8"                 |
| Connection thread                    | M10                  |
|                                      | -                    |