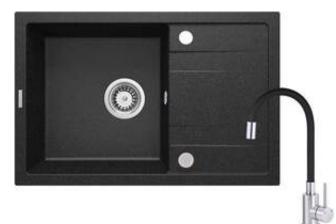

## CORIO Granite sink with tap, with elastic spout

Product code: ZRCP2113 EAN: 5907650811824 Color: graphite Warranty [years]: 18

## Sink graphite Finish Surface type matte granite Material inset Installation method Number of bowls 1 Minimum cabinet width [mm] 500 440 Width [mm] 670 Length [mm] Height [mm] 175 163 Bowl depth [mm] Cut-out length [mm] 650 Cut-out width [mm] 420 Yes Reversible Equipped with accessories Yes 2 Number of holes 0 Number of pre-drilled holes Hydrophobicity Yes Sink waste kit Finish steel manual Plug type Low siphon/ space saver Yes Possibility to connect a dishwasher/ washing machine Yes Міхег Finish steel, black single-handle, mixer Mixer type Installation method standing Acoustic group [db] $I(x \le 20)$ Mixer cartridge 35 mm Ceramic cartridge size Spout Spout type elastic Mixer spout range [mm] 380 Aerator honeycomb Aerator type M22 Aerator size **Connecting hose** 350 Length [mm] 3/8" Installation thread M10 Connection thread