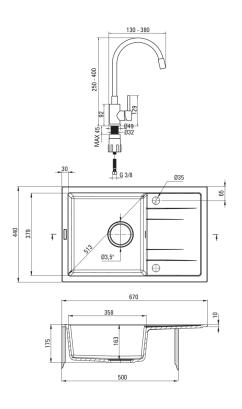

## Sink graphite Finish Surface type matte granite Material inset Installation method Number of bowls 1 Minimum cabinet width [mm] 500 440 Width [mm] 670 Length [mm] Height [mm] 175 163 Bowl depth [mm] Cut-out length [mm] 650 Cut-out width [mm] 420 Yes Reversible Equipped with accessories Yes 2 Number of holes 0 Number of pre-drilled holes Hydrophobicity Yes Sink waste kit Finish steel manual Plug type Low siphon/ space saver Yes Possibility to connect a dishwasher/ washing machine Yes Міхег Finish steel, black single-handle, mixer Mixer type Installation method standing Acoustic group [db] $I(x \le 20)$ Mixer cartridge 35 mm Ceramic cartridge size Spout Spout type elastic Mixer spout range [mm] 380 Aerator honeycomb Aerator type M22 Aerator size **Connecting hose** 350 Length [mm] 3/8" Installation thread M10 Connection thread