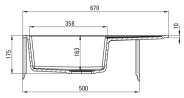

## Sink Finish

| JIIK                                                           |                      |
|----------------------------------------------------------------|----------------------|
| Finish                                                         | graphite             |
| Surface type                                                   | matte                |
| Material                                                       | granite              |
| Installation method                                            | inset                |
| Number of bowls                                                | 1                    |
| Minimum cabinet width [mm]                                     | 500                  |
| Width [mm]                                                     | 440                  |
| Length [mm]                                                    | 670                  |
| Height [mm]                                                    | 175                  |
| Bowl depth [mm]                                                | 163                  |
| Cut-out length [mm]                                            | 650                  |
| Cut-out width [mm]                                             | 420                  |
| Reversible                                                     | Yes                  |
| Equipped with accessories                                      | Yes                  |
| Number of holes                                                | 2                    |
| Number of pre-drilled holes                                    | 0                    |
| Hydrophobicity                                                 | Yes                  |
| Ciale una sta luit                                             |                      |
| Sink waste kit                                                 |                      |
| Finish                                                         |                      |
| Plug type                                                      | manual               |
| Low siphon/ space saver                                        | Yes                  |
| Possibility to connect a dishwasher/                           |                      |
| washing machine                                                | Yes                  |
| Mixer                                                          |                      |
| Finish                                                         | nero                 |
| Mixer type                                                     | mixer, single-handle |
| Installation method                                            | standing             |
| Acoustic group [db]                                            | $II(20 < x \le 30)$  |
| , reagate 310ab [ab]                                           |                      |
| Mixer cartridge                                                |                      |
| Ceramic cartridge size                                         | 35 mm                |
| Spout                                                          |                      |
| Spout type                                                     | swivel               |
| Spourtgpe                                                      | 3001001              |
| A 1                                                            |                      |
| Aerator                                                        |                      |
| Aerator<br>Aerator type                                        | honeycomb            |
|                                                                | honeycomb<br>M22     |
| Aerator type<br>Aerator size                                   | •                    |
| Aerator type<br>Aerator size<br>Connecting hose                | M22                  |
| Aerator type<br>Aerator size<br>Connecting hose<br>Length [mm] | M22<br>350           |
| Aerator size Connecting hose                                   | M22                  |