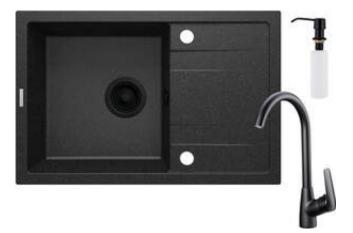

## CORIO Granite sink with tap, 1-bowl with drainer

Product code: ZRCC2113 EAN: 5907650819394 Color: graphite Warranty [years]: 18