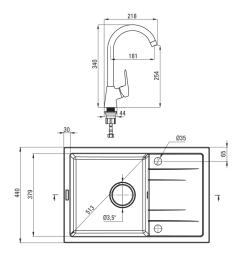

## Sink Finish

| JIIK                                                           |                      |
|----------------------------------------------------------------|----------------------|
| Finish                                                         | graphite             |
| Surface type                                                   | matte                |
| Material                                                       | granite              |
| Installation method                                            | inset                |
| Number of bowls                                                | 1                    |
| Minimum cabinet width [mm]                                     | 500                  |
| Width [mm]                                                     | 440                  |
| Length [mm]                                                    | 670                  |
| Height [mm]                                                    | 175                  |
| Bowl depth [mm]                                                | 163                  |
| Cut-out length [mm]                                            | 650                  |
| Cut-out width [mm]                                             | 420                  |
| Reversible                                                     | Yes                  |
| Equipped with accessories                                      | Yes                  |
| Number of holes                                                | 2                    |
| Number of pre-drilled holes                                    | 0                    |
| Hydrophobicity                                                 | Yes                  |
| Ciale una sta luit                                             |                      |
| Sink waste kit                                                 |                      |
| Finish                                                         |                      |
| Plug type                                                      | manual               |
| Low siphon/ space saver                                        | Yes                  |
| Possibility to connect a dishwasher/                           |                      |
| washing machine                                                | Yes                  |
| Mixer                                                          |                      |
| Finish                                                         | nero                 |
| Mixer type                                                     | mixer, single-handle |
| Installation method                                            | standing             |
| Acoustic group [db]                                            | $II(20 < x \le 30)$  |
| , reagate 310ab [ab]                                           |                      |
| Mixer cartridge                                                |                      |
| Ceramic cartridge size                                         | 35 mm                |
| Spout                                                          |                      |
| Spout type                                                     | swivel               |
| Spourtgpe                                                      | 3001001              |
| A 1                                                            |                      |
| Aerator                                                        |                      |
| Aerator<br>Aerator type                                        | honeycomb            |
|                                                                | honeycomb<br>M22     |
| Aerator type<br>Aerator size                                   | •                    |
| Aerator type<br>Aerator size<br>Connecting hose                | M22                  |
| Aerator type<br>Aerator size<br>Connecting hose<br>Length [mm] | M22<br>350           |
| Aerator size Connecting hose                                   | M22                  |