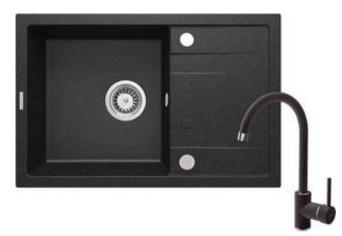

## CORIO Granite sink with tap, 1-bowl with drainer

Product code: ZRCA2113 EAN: 5907650811817 Color: graphite Warranty [years]: 18

| Sink                                 |                                  |
|--------------------------------------|----------------------------------|
| Finish                               | graphite                         |
| Surface type                         | matte                            |
| Material                             | granite                          |
| Installation method                  | inset                            |
| Number of bowls                      | 1                                |
| Minimum cabinet width [mm]           | 500                              |
| Width [mm]                           | 440                              |
| Length [mm]                          | 670                              |
| Height [mm]                          | 175                              |
| Bowl depth [mm]                      | 163                              |
| Cut-out length [mm]                  | 650                              |
| Cut-out width [mm]                   | 420                              |
| Reversible                           | Yes                              |
| Equipped with accessories            | Yes                              |
| Number of holes                      | 2                                |
| Number of pre-drilled holes          | 0                                |
| Hydrophobicity                       | Yes                              |
| Sink waste kit                       |                                  |
| Finish                               | steel                            |
| Plug type                            | manual                           |
| Low siphon/ space saver              | Yes                              |
| Possibility to connect a dishwasher/ |                                  |
| washing machine                      | Yes                              |
|                                      |                                  |
|                                      | arabita abrama                   |
| Finish                               | graphite, chrome                 |
| Mixer type<br>Installation method    | mixer, single-handle<br>standing |
| Flow class [l/min]                   | Z - 4-9 l/min                    |
| Acoustic group [db]                  | $1 (x \le 20)$                   |
|                                      | 1 (X = 20)                       |
| Mixer cartridge                      | 75                               |
| Ceramic cartridge size               | 35 mm                            |
| Spout                                |                                  |
| Spout type                           | swivel                           |
| Mixer spout range [mm]               | 180                              |
| Aerator                              |                                  |
| Aerator type                         | honeycomb                        |
| Aerator size                         | M22                              |
| Connecting hose                      |                                  |
| Length [mm]                          | 450                              |
| Installation thread                  | 3/8"                             |
| Connection thread                    | M10                              |
|                                      |                                  |