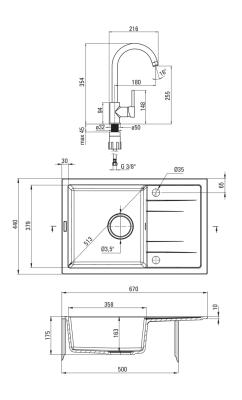

## CORIO Granite sink with tap, 1-bowl with drainer

Product code: ZRCA2113 EAN: 5907650811817 Color: graphite Warranty [years]: 18

| Sink                                 |                                  |
|--------------------------------------|----------------------------------|
| Finish                               | graphite                         |
| Surface type                         | matte                            |
| Material                             | granite                          |
| Installation method                  | inset                            |
| Number of bowls                      | 1                                |
| Minimum cabinet width [mm]           | 500                              |
| Width [mm]                           | 440                              |
| Length [mm]                          | 670                              |
| Height [mm]                          | 175                              |
| Bowl depth [mm]                      | 163                              |
| Cut-out length [mm]                  | 650                              |
| Cut-out width [mm]                   | 420                              |
| Reversible                           | Yes                              |
| Equipped with accessories            | Yes                              |
| Number of holes                      | 2                                |
| Number of pre-drilled holes          | 0                                |
| Hydrophobicity                       | Yes                              |
| Sink waste kit                       |                                  |
| Finish                               | steel                            |
| Plug type                            | manual                           |
| Low siphon/ space saver              | Yes                              |
| Possibility to connect a dishwasher/ |                                  |
| washing machine                      | Yes                              |
|                                      |                                  |
|                                      | arabita abrama                   |
| Finish                               | graphite, chrome                 |
| Mixer type<br>Installation method    | mixer, single-handle<br>standing |
| Flow class [l/min]                   | Z - 4-9 l/min                    |
| Acoustic group [db]                  | $1 (x \le 20)$                   |
|                                      | 1 (X = 20)                       |
| Mixer cartridge                      | 75                               |
| Ceramic cartridge size               | 35 mm                            |
| Spout                                |                                  |
| Spout type                           | swivel                           |
| Mixer spout range [mm]               | 180                              |
| Aerator                              |                                  |
| Aerator type                         | honeycomb                        |
| Aerator size                         | M22                              |
| Connecting hose                      |                                  |
| Length [mm]                          | 450                              |
| Installation thread                  | 3/8"                             |
| Connection thread                    | M10                              |
|                                      |                                  |