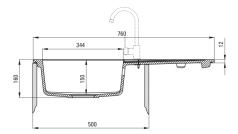

## Granite sink, 1-bowl with drainer

Product code: ZQZ\_T113 EAN: 5908212096529 Color: anthracite metallic Warranty [years]: 18

| Finish                      | anthracite metallic |
|-----------------------------|---------------------|
| Surface type                | matte               |
| Material                    | granite             |
| Installation method         | inset               |
| Number of bowls             | 1                   |
| Minimum cabinet width [mm]  | 500                 |
| Width [mm]                  | 440                 |
| Length [mm]                 | 760                 |
| Height [mm]                 | 160                 |
| Bowl depth [mm]             | 150                 |
| Cut-out length [mm]         | 740                 |
| Cut-out width [mm]          | 420                 |
| Reversible                  | Yes                 |
| Equipped with accessories   | Yes                 |
| Number of holes             | 2                   |
| Number of pre-drilled holes | 0                   |