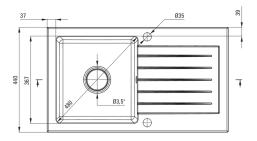

## Granite sink, 1-bowl with drainer

Product code: ZQZ\_T113 EAN: 5908212096529 Color: anthracite metallic Warranty [years]: 18

| Finish                      | anthracite metallic |
|-----------------------------|---------------------|
| Surface type                | matte               |
| Material                    | granite             |
| Installation method         | inset               |
| Number of bowls             | 1                   |
| Minimum cabinet width [mm]  | 500                 |
| Width [mm]                  | 440                 |
| Length [mm]                 | 760                 |
| Height [mm]                 | 160                 |
| Bowl depth [mm]             | 150                 |
| Cut-out length [mm]         | 740                 |
| Cut-out width [mm]          | 420                 |
| Reversible                  | Yes                 |
| Equipped with accessories   | Yes                 |
| Number of holes             | 2                   |
| Number of pre-drilled holes | 0                   |