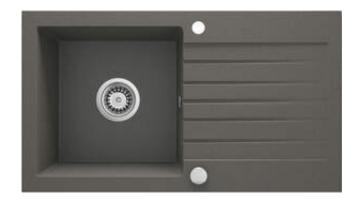

## Granite sink, 1-bowl with drainer

Product code: ZQZ\_T113 EAN: 5908212096529 Color: anthracite metallic Warranty [years]: 18

| Finish                      | anthracite metallic |
|-----------------------------|---------------------|
| Surface type                | matte               |
| Material                    | granite             |
| Installation method         | inset               |
| Number of bowls             | 1                   |
| Minimum cabinet width [mm]  | 500                 |
| Width [mm]                  | 440                 |
| Length [mm]                 | 760                 |
| Height [mm]                 | 160                 |
| Bowl depth [mm]             | 150                 |
| Cut-out length [mm]         | 740                 |
| Cut-out width [mm]          | 420                 |
| Reversible                  | Yes                 |
| Equipped with accessories   | Yes                 |
| Number of holes             | 2                   |
| Number of pre-drilled holes | 0                   |