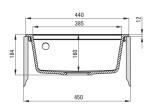

# Sink

| Finish                      | anthracite metallic |
|-----------------------------|---------------------|
| Surface type                | matte               |
| Material                    | granite             |
| Installation method         | inset               |
| Number of bowls             | 1                   |
| Minimum cabinet width [mm]  | 450                 |
| Width [mm]                  | 440                 |
| Length [mm]                 | 440                 |
| Height [mm]                 | 184                 |
| Bowl depth [mm]             | 170                 |
| Cut-out length [mm]         | 420                 |
| Cut-out width [mm]          | 420                 |
| Equipped with accessories   | Yes                 |
| Number of holes             | 2                   |
| Number of pre-drilled holes | 0                   |