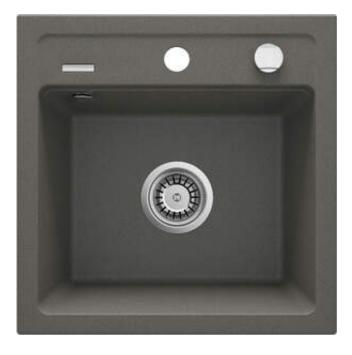

# zorba Granite sink, 1-bowl

## Product code: ZQZ\_T103 EAN: 5908212096475 Color: anthracite metallic Warranty [years]: 18

# Sink

| Finish                      | anthracite metallic |
|-----------------------------|---------------------|
| Surface type                | matte               |
| Material                    | granite             |
| Installation method         | inset               |
| Number of bowls             | 1                   |
| Minimum cabinet width [mm]  | 450                 |
| Width [mm]                  | 440                 |
| Length [mm]                 | 440                 |
| Height [mm]                 | 184                 |
| Bowl depth [mm]             | 170                 |
| Cut-out length [mm]         | 420                 |
| Cut-out width [mm]          | 420                 |
| Equipped with accessories   | Yes                 |
| Number of holes             | 2                   |
| Number of pre-drilled holes | 0                   |

#### Features:

- Properties of Deante granite: resistance to impact, high temperature, discoloration, thermal shock
- Longest, 18 years warranty
- The sink is equipped with fittings with a connection to the dishwasher
- Accessories with automatic shut-off of the drain
- Hydrophobic properties repel water molecules
- The finish enriched with silver ions adds antiseptic properties
- Possibility to buy a sponge hook that fits perfectly with this model.
- Possibility to buy a cloth rail that fits perfectly with this model
- Dedicated cleaning agent, safe for cleaned surfaces
- · Space-saving siphon which facilitates e.g. sorting waste