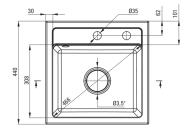

# Sink

| Finish                      | anthracite metallic |
|-----------------------------|---------------------|
| Surface type                | matte               |
| Material                    | granite             |
| Installation method         | inset               |
| Number of bowls             | 1                   |
| Minimum cabinet width [mm]  | 450                 |
| Width [mm]                  | 440                 |
| Length [mm]                 | 440                 |
| Height [mm]                 | 184                 |
| Bowl depth [mm]             | 170                 |
| Cut-out length [mm]         | 420                 |
| Cut-out width [mm]          | 420                 |
| Equipped with accessories   | Yes                 |
| Number of holes             | 2                   |
| Number of pre-drilled holes | 0                   |