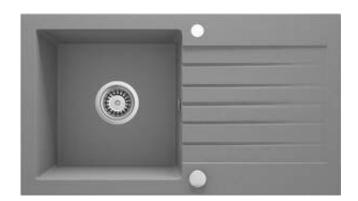

## **ZORBA**

## Granite sink, 1-bowl with drainer

Product code: ZQZ\_S113 EAN: 5908212043752 Color: metallic grey Warranty [years]: 18

| _  |   |   |                    |
|----|---|---|--------------------|
| ۰. | ı | n | $\boldsymbol{\nu}$ |
|    | ı |   | n                  |

| Finish                      | metallic grey |
|-----------------------------|---------------|
| Surface type                | matte         |
| Material                    | granite       |
| Installation method         | inset         |
| Number of bowls             | 1             |
| Minimum cabinet width [mm]  | 500           |
| Width [mm]                  | 440           |
| Length [mm]                 | 760           |
| Height [mm]                 | 160           |
| Bowl depth [mm]             | 150           |
| Cut-out length [mm]         | 740           |
| Cut-out width [mm]          | 420           |
| Reversible                  | Yes           |
| Equipped with accessories   | Yes           |
| Number of holes             | 2             |
| Number of pre-drilled holes | 0             |