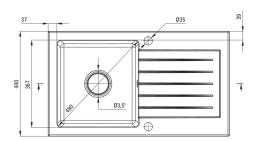

| Finish                      | metallic grey |
|-----------------------------|---------------|
| Surface type                | matte         |
| Material                    | granite       |
| Installation method         | inset         |
| Number of bowls             | 1             |
| Minimum cabinet width [mm]  | 500           |
| Width [mm]                  | 440           |
| Length [mm]                 | 760           |
| Height [mm]                 | 160           |
| Bowl depth [mm]             | 150           |
| Cut-out length [mm]         | 740           |
| Cut-out width [mm]          | 420           |
| Reversible                  | Yes           |
| Equipped with accessories   | Yes           |
| Number of holes             | 2             |
| Number of pre-drilled holes | 0             |