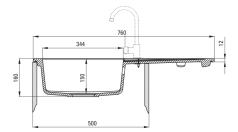

| Finish                      | metallic grey |
|-----------------------------|---------------|
| Surface type                | matte         |
| Material                    | granite       |
| Installation method         | inset         |
| Number of bowls             | 1             |
| Minimum cabinet width [mm]  | 500           |
| Width [mm]                  | 440           |
| Length [mm]                 | 760           |
| Height [mm]                 | 160           |
| Bowl depth [mm]             | 150           |
| Cut-out length [mm]         | 740           |
| Cut-out width [mm]          | 420           |
| Reversible                  | Yes           |
| Equipped with accessories   | Yes           |
| Number of holes             | 2             |
| Number of pre-drilled holes | 0             |