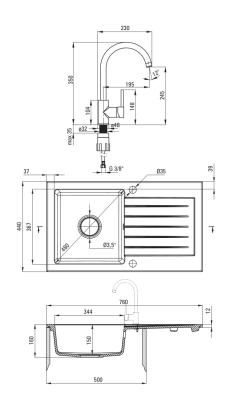

# Granite sink with tap, 1-bowl with drainer

Product code: ZQZVT113 EAN: 5907650876878 Color: anthracite metallic Warranty [years]: 18

| Finish                      | anthracite metallic |
|-----------------------------|---------------------|
| Surface type                | matte               |
| Material                    | granite             |
| Installation method         | inset               |
| Number of bowls             | 1                   |
| Minimum cabinet width [mm]  | 500                 |
| Width [mm]                  | 440                 |
| Length [mm]                 | 760                 |
| Height [mm]                 | 160                 |
| Bowl depth [mm]             | 150                 |
| Cut-out length [mm]         | 740                 |
| Cut-out width [mm]          | 420                 |
| Reversible                  | Yes                 |
| Equipped with accessories   | Yes                 |
| Number of holes             | 2                   |
| Number of pre-drilled holes | 0                   |
| Hydrophobicity              | Yes                 |

#### Mixer

| Finish              | anthracite metallic  |
|---------------------|----------------------|
| Mixer type          | single-handle, mixer |
| Installation method | standing             |
| Flow class [l/min]  | Z - 4-9 l/min        |
| Acoustic group [db] | I (x ≤ 20)           |

# Spout

Spout type swivel
Mixer spout range [mm] 195

# Connecting hose

| Length [mm]         | 450  |
|---------------------|------|
| Installation thread | 3/8" |
| Connection thread   | M10  |