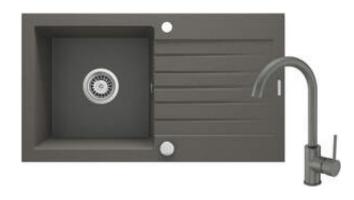

## **ZORBA**

# Granite sink with tap, 1-bowl with drainer

Product code: ZQZVT113 EAN: 5907650876878 Color: anthracite metallic Warranty [years]: 18

| Finish                      | anthracite metallic |
|-----------------------------|---------------------|
| Surface type                | matte               |
| Material                    | granite             |
| Installation method         | inset               |
| Number of bowls             | 1                   |
| Minimum cabinet width [mm]  | 500                 |
| Width [mm]                  | 440                 |
| Length [mm]                 | 760                 |
| Height [mm]                 | 160                 |
| Bowl depth [mm]             | 150                 |
| Cut-out length [mm]         | 740                 |
| Cut-out width [mm]          | 420                 |
| Reversible                  | Yes                 |
| Equipped with accessories   | Yes                 |
| Number of holes             | 2                   |
| Number of pre-drilled holes | 0                   |
| Hydrophobicity              | Yes                 |

#### Mixer

| Finish              | anthracite metallic  |
|---------------------|----------------------|
| Mixer type          | single-handle, mixer |
| Installation method | standing             |
| Flow class [l/min]  | Z - 4-9 l/min        |
| Acoustic group [db] | I (x ≤ 20)           |