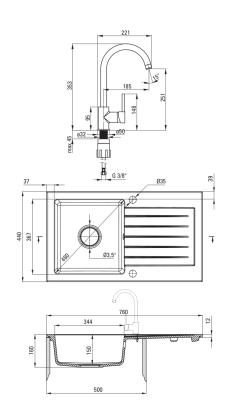

## Granite sink with tap, 1-bowl with drainer

**Product code:** ZQZVN113 **EAN:** 5907650876830

Color: nero

Warranty [years]: 18

| Cial                                   |                           |
|----------------------------------------|---------------------------|
| Sink<br>Finish                         | 0050                      |
|                                        | nero<br>matte             |
| Surface type Material                  | granite                   |
|                                        | inset                     |
| Installation method Number of bowls    | 1                         |
| Minimum cabinet width [mm]             | 500                       |
|                                        | 440                       |
| Width [mm]                             | 760                       |
| Length [mm]                            | 160                       |
| Height [mm]                            | 150                       |
| Bowl depth [mm]                        | 740                       |
| Cut-out length [mm] Cut-out width [mm] | 420                       |
| Reversible                             | Yes                       |
|                                        | Yes                       |
| Equipped with accessories              |                           |
| Number of holes                        | 0                         |
| Number of pre-drilled holes            | Yes                       |
| Hydrophobicity                         | res                       |
| Sink waste kit                         |                           |
| Finish                                 | steel                     |
| Plug type                              | automatic                 |
| Low siphon/ space saver                | Yes                       |
| Possibility to connect a dishwasher/   |                           |
| washing machine                        | Yes                       |
| Mixer                                  |                           |
|                                        | black                     |
| Finish                                 | black                     |
| Mixer type                             | single-handle, mixer      |
| Installation method                    | standing<br>Z - 4-9 V/min |
| Flow class [I/min]                     | 1 (x ≤ 20)                |
| Acoustic group [db]                    | I (X ≤ 2U)                |
| Mixer cartridge                        |                           |
| Ceramic cartridge size                 | 35 mm                     |
|                                        |                           |
| Spout                                  |                           |
| Spout type                             | swivel                    |
| Mixer spout range [mm]                 | 185                       |
| Aerator                                |                           |
| Aerator type                           | honeycomb                 |
| Aerator size                           | M22                       |
|                                        | · ·                       |
| Connecting hose                        |                           |
| Length [mm]                            | 450                       |
| Installation thread                    | 3/8"                      |