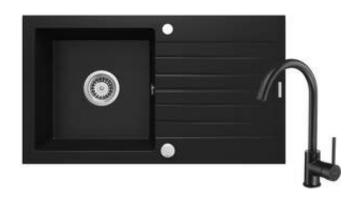

## Granite sink with tap, 1-bowl with drainer

**Product code:** ZQZVN113 **EAN:** 5907650876830

Color: nero

Warranty [years]: 18

| Cial                                   |                           |
|----------------------------------------|---------------------------|
| Sink<br>Finish                         | 0050                      |
|                                        | nero<br>matte             |
| Surface type Material                  | granite                   |
|                                        | inset                     |
| Installation method Number of bowls    | 1                         |
| Minimum cabinet width [mm]             | 500                       |
|                                        | 440                       |
| Width [mm]                             | 760                       |
| Length [mm]                            | 160                       |
| Height [mm]                            | 150                       |
| Bowl depth [mm]                        | 740                       |
| Cut-out length [mm] Cut-out width [mm] | 420                       |
| Reversible                             | Yes                       |
|                                        | Yes                       |
| Equipped with accessories              |                           |
| Number of holes                        | 0                         |
| Number of pre-drilled holes            | Yes                       |
| Hydrophobicity                         | res                       |
| Sink waste kit                         |                           |
| Finish                                 | steel                     |
| Plug type                              | automatic                 |
| Low siphon/ space saver                | Yes                       |
| Possibility to connect a dishwasher/   |                           |
| washing machine                        | Yes                       |
| Mixer                                  |                           |
|                                        | black                     |
| Finish                                 | black                     |
| Mixer type                             | single-handle, mixer      |
| Installation method                    | standing<br>Z - 4-9 V/min |
| Flow class [I/min]                     | 1 (x ≤ 20)                |
| Acoustic group [db]                    | I (X ≤ 2U)                |
| Mixer cartridge                        |                           |
| Ceramic cartridge size                 | 35 mm                     |
|                                        |                           |
| Spout                                  |                           |
| Spout type                             | swivel                    |
| Mixer spout range [mm]                 | 185                       |
| Aerator                                |                           |
| Aerator type                           | honeycomb                 |
| Aerator size                           | M22                       |
|                                        | · ·                       |
| Connecting hose                        |                           |
| Length [mm]                            | 450                       |
| Installation thread                    | 3/8"                      |