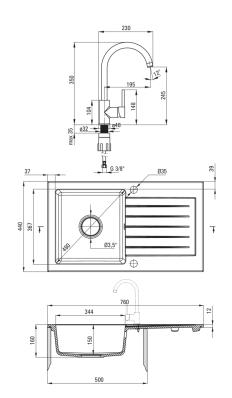

## Granite sink with tap, 1-bowl with drainer

**Product code:** ZQZVA113 **EAN:** 5907650876847

Color: alabaster
Warranty [years]: 18

| Sink                                 |                      |
|--------------------------------------|----------------------|
| Finish                               | alabaster            |
| Surface type                         | matte                |
| Material                             | granite              |
| Installation method                  | inset                |
| Number of bowls                      | 1                    |
| Minimum cabinet width [mm]           | 500                  |
| Width [mm]                           | 440                  |
| Length [mm]                          | 760                  |
| Height [mm]                          | 160                  |
| Bowl depth [mm]                      | 150                  |
| Cut-out length [mm]                  | 740                  |
| Cut-out width [mm]                   | 420                  |
| Reversible                           | Yes                  |
| Equipped with accessories            | Yes                  |
| Number of holes                      | 2                    |
| Number of pre-drilled holes          | 0                    |
| Hydrophobicity                       | Yes                  |
| Sink waste kit                       |                      |
| Finish                               | steel                |
| Plug type                            | automatic            |
| Low siphon/ space saver              | Yes                  |
| Possibility to connect a dishwasher/ |                      |
| washing machine                      | Yes                  |
| Mixer                                |                      |
| Finish                               | alabaster            |
|                                      | single-handle, mixer |
| Mixer type Installation method       | standing             |
| Flow class [l/min]                   | Z - 4-9 Vmin         |
| Acoustic group [db]                  | I (x ≤ 20)           |
| Acoustic group [ub]                  | 1 (X 3 20)           |
| Mixer cartridge                      |                      |
| Ceramic cartridge size               | 35 mm                |
| Spout                                |                      |
| Spout type                           | swivel               |
| Mixer spout range [mm]               | 195                  |
| inner spoutrange [inin]              | 155                  |

| Aerator                                         |             |  |
|-------------------------------------------------|-------------|--|
| Aerator type                                    | honeycomb   |  |
| Aerator size                                    | M22         |  |
|                                                 |             |  |
| Connecting hose                                 | 450         |  |
| Connecting hose Length [mm] Installation thread | 450<br>3/8" |  |