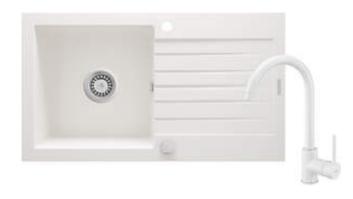

## Granite sink with tap, 1-bowl with drainer

**Product code:** ZQZVA113 **EAN:** 5907650876847

Color: alabaster
Warranty [years]: 18

| Sink                                 |                      |
|--------------------------------------|----------------------|
| Finish                               | alabaster            |
| Surface type                         | matte                |
| Material                             | granite              |
| Installation method                  | inset                |
| Number of bowls                      | 1                    |
| Minimum cabinet width [mm]           | 500                  |
| Width [mm]                           | 440                  |
| Length [mm]                          | 760                  |
| Height [mm]                          | 160                  |
| Bowl depth [mm]                      | 150                  |
| Cut-out length [mm]                  | 740                  |
| Cut-out width [mm]                   | 420                  |
| Reversible                           | Yes                  |
| Equipped with accessories            | Yes                  |
| Number of holes                      | 2                    |
| Number of pre-drilled holes          | 0                    |
| Hydrophobicity                       | Yes                  |
| Sink waste kit                       |                      |
| Finish                               | steel                |
| Plug type                            | automatic            |
| Low siphon/ space saver              | Yes                  |
| Possibility to connect a dishwasher/ |                      |
| washing machine                      | Yes                  |
| Mixer                                |                      |
| Finish                               | alabaster            |
|                                      | single-handle, mixer |
| Mixer type Installation method       | standing             |
| Flow class [l/min]                   | Z - 4-9 Vmin         |
| Acoustic group [db]                  | I (x ≤ 20)           |
| Acoustic group [ub]                  | 1 (X 3 20)           |
| Mixer cartridge                      |                      |
| Ceramic cartridge size               | 35 mm                |
| Spout                                |                      |
| Spout type                           | swivel               |
| Mixer spout range [mm]               | 195                  |
| inner spoutrange [inin]              | 155                  |