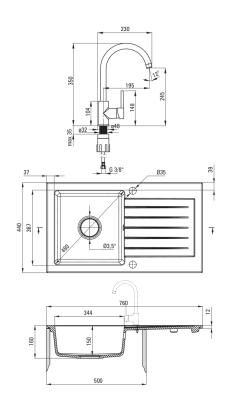

## Granite sink with tap, 1-bowl with drainer

**Product code**: ZQZV5113 **EAN**: 5907650875499

Color: beige

Warranty [years]: 18

| C: I                                 |                      |
|--------------------------------------|----------------------|
| Sink<br>Finish                       | hoigo                |
| Surface type                         | beige<br>matte       |
| Material Material                    | granite              |
| Installation method                  | inset                |
| Number of bowls                      | 1                    |
|                                      | 500                  |
| Minimum cabinet width [mm]           | 440                  |
| Width [mm]                           | 760                  |
| Length [mm]                          |                      |
| Height [mm]                          | 160                  |
| Bowl depth [mm]                      | 150                  |
| Cut-out length [mm]                  | 740                  |
| Cut-out width [mm]                   | 420                  |
| Reversible                           | Yes                  |
| Equipped with accessories            | Yes                  |
| Number of holes                      | 2                    |
| Number of pre-drilled holes          | 0                    |
| Hydrophobicity                       | Yes                  |
| Sink waste kit                       |                      |
| Finish                               | steel                |
| Plug type                            | automatic            |
| Low siphon/ space saver              | Yes                  |
| Possibility to connect a dishwasher/ |                      |
| washing machine                      | Yes                  |
| Mixer                                |                      |
| Finish                               | beige                |
| Mixer type                           | mixer, single-handle |
| Installation method                  | standing             |
| Flow class [l/min]                   | Z - 4-9 V/min        |
| Acoustic group [db]                  | I (x ≤ 20)           |
| Mixer cartridge                      |                      |
| Ceramic cartridge size               | 35 mm                |
| Spout                                |                      |
| Spout type                           | swivel               |
| Mixer spout range [mm]               | 195                  |
| Aerator                              |                      |
| Aerator type                         | honeycomb            |
| Aerator type Aerator size            | M22                  |
| ACI aLUI SIZE                        | ۱۲۱۷۷                |
| Connecting hose                      |                      |
| Length [mm]                          | 450                  |
| Installation thread                  | 3/8"                 |
|                                      |                      |