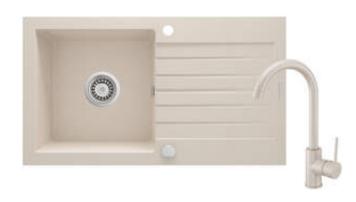

## **ZORBA**

## Granite sink with tap, 1-bowl with drainer

**Product code**: ZQZV5113 **EAN**: 5907650875499

Color: beige

Warranty [years]: 18

| C: I                                 |                      |
|--------------------------------------|----------------------|
| Sink<br>Finish                       | hoigo                |
| Surface type                         | beige<br>matte       |
| Material Material                    | granite              |
| Installation method                  | inset                |
| Number of bowls                      | 1                    |
|                                      | 500                  |
| Minimum cabinet width [mm]           | 440                  |
| Width [mm]                           | 760                  |
| Length [mm]                          |                      |
| Height [mm]                          | 160                  |
| Bowl depth [mm]                      | 150                  |
| Cut-out length [mm]                  | 740                  |
| Cut-out width [mm]                   | 420                  |
| Reversible                           | Yes                  |
| Equipped with accessories            | Yes                  |
| Number of holes                      | 2                    |
| Number of pre-drilled holes          | 0                    |
| Hydrophobicity                       | Yes                  |
| Sink waste kit                       |                      |
| Finish                               | steel                |
| Plug type                            | automatic            |
| Low siphon/ space saver              | Yes                  |
| Possibility to connect a dishwasher/ |                      |
| washing machine                      | Yes                  |
| Mixer                                |                      |
| Finish                               | beige                |
| Mixer type                           | mixer, single-handle |
| Installation method                  | standing             |
| Flow class [l/min]                   | Z - 4-9 V/min        |
| Acoustic group [db]                  | I (x ≤ 20)           |
| Mixer cartridge                      |                      |
| Ceramic cartridge size               | 35 mm                |
| Spout                                |                      |
| Spout type                           | swivel               |
| Mixer spout range [mm]               | 195                  |
| Aerator                              |                      |
| Aerator type                         | honeycomb            |
| Aerator type Aerator size            | M22                  |
| ACI aLUI SIZE                        | ۱۲۱۷۷                |
| Connecting hose                      |                      |
| Length [mm]                          | 450                  |
| Installation thread                  | 3/8"                 |
|                                      |                      |