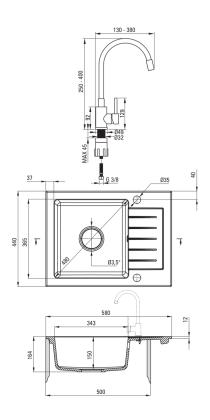

## ZORBA Granite sink with tap, 1-bowl with drainer

Product code: ZQZC211A EAN: 5907650835516 Color: graphite Warranty [years]: 18

| Sink                                 |                      |
|--------------------------------------|----------------------|
| Finish                               | graphite             |
| Surface type                         | matte                |
| Material                             | granite              |
| Installation method                  | inset                |
| Number of bowls                      | 1                    |
| Minimum cabinet width [mm]           | 500                  |
| Width [mm]                           | 440                  |
| Length [mm]                          | 580                  |
| Height [mm]                          | 164                  |
| Bowl depth [mm]                      | 150                  |
| Cut-out length [mm]                  | 560                  |
| Cut-out width [mm]                   | 420                  |
| Reversible                           | Yes                  |
| Equipped with accessories            | Yes                  |
| Number of holes                      | 2                    |
| Number of pre-drilled holes          | 0                    |
| Hydrophobicity                       | Yes                  |
| Sink waste kit                       |                      |
| Finish                               | steel                |
| Plug type                            | automatic            |
| Low siphon/ space saver              | Yes                  |
| Possibility to connect a dishwasher/ | 163                  |
| washing machine                      | Yes                  |
|                                      | 165                  |
| Mixer                                |                      |
| Finish                               | steel, black         |
| Mixer type                           | single-handle, mixer |
| Installation method                  | standing             |
| Acoustic group [db]                  | l (x ≤ 20)           |
| Mixer cartridge                      |                      |
| Ceramic cartridge size               | 35 mm                |
|                                      |                      |
| Spout                                |                      |
| Spout type                           | elastic              |
| Mixer spout range [mm]               | 380                  |
| Aerator                              |                      |
| Aerator type                         | honeycomb            |
| Aerator size                         | M22                  |
|                                      | _                    |
| Connecting hose                      |                      |
| Length [mm]                          | 350                  |
| Installation thread                  | 3/8"                 |
| Connection thread                    | M10                  |
|                                      |                      |