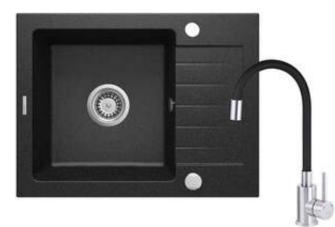

## ZORBA Granite sink with tap, 1-bowl with drainer

Product code: ZQZC211A EAN: 5907650835516 Color: graphite Warranty [years]: 18

| Sink                                 |                      |
|--------------------------------------|----------------------|
| Finish                               | graphite             |
| Surface type                         | matte                |
| Material                             | granite              |
| Installation method                  | inset                |
| Number of bowls                      | 1                    |
| Minimum cabinet width [mm]           | 500                  |
| Width [mm]                           | 440                  |
| Length [mm]                          | 580                  |
| Height [mm]                          | 164                  |
| Bowl depth [mm]                      | 150                  |
| Cut-out length [mm]                  | 560                  |
| Cut-out width [mm]                   | 420                  |
| Reversible                           | Yes                  |
| Equipped with accessories            | Yes                  |
| Number of holes                      | 2                    |
| Number of pre-drilled holes          | 0                    |
| Hydrophobicity                       | Yes                  |
| Sink waste kit                       |                      |
| Finish                               | steel                |
| Plug type                            | automatic            |
| Low siphon/ space saver              | Yes                  |
| Possibility to connect a dishwasher/ | 163                  |
| washing machine                      | Yes                  |
|                                      | 165                  |
| Mixer                                |                      |
| Finish                               | steel, black         |
| Mixer type                           | single-handle, mixer |
| Installation method                  | standing             |
| Acoustic group [db]                  | l (x ≤ 20)           |
| Mixer cartridge                      |                      |
| Ceramic cartridge size               | 35 mm                |
|                                      |                      |
| Spout                                |                      |
| Spout type                           | elastic              |
| Mixer spout range [mm]               | 380                  |
| Aerator                              |                      |
| Aerator type                         | honeycomb            |
| Aerator size                         | M22                  |
|                                      | _                    |
| Connecting hose                      |                      |
| Length [mm]                          | 350                  |
| Installation thread                  | 3/8"                 |
| Connection thread                    | M10                  |
|                                      |                      |