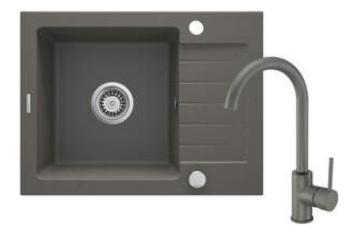

#### **ZORBA**

# Granite sink with tap, 1-bowl with drainer

Product code: ZQZAT11A EAN: 5907650876908 Color: anthracite metallic Warranty [years]: 18

| S | İ | ſ | ١ | k | ( |
|---|---|---|---|---|---|
|   |   |   |   |   |   |

| Finish                      | anthracite metallic |
|-----------------------------|---------------------|
| Surface type                | matte               |
| Material                    | granite             |
| Installation method         | inset               |
| Number of bowls             | 1                   |
| Minimum cabinet width [mm]  | 500                 |
| Width [mm]                  | 440                 |
| Length [mm]                 | 580                 |
| Height [mm]                 | 164                 |
| Bowl depth [mm]             | 150                 |
| Cut-out length [mm]         | 560                 |
| Cut-out width [mm]          | 420                 |
| Reversible                  | Yes                 |
| Equipped with accessories   | Yes                 |
| Number of holes             | 2                   |
| Number of pre-drilled holes | 0                   |
| Hydrophobicity              | Yes                 |
|                             |                     |

#### Mixer

| Finish              | anthracite metallic  |
|---------------------|----------------------|
| Mixer type          | single-handle, mixer |
| Installation method | standing             |
| Flow class [l/min]  | Z - 4-9 l/min        |
| Acoustic group [db] | I (x ≤ 20)           |