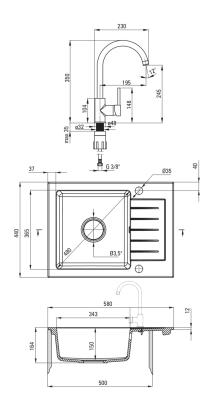

| Finish                      | anthracite metallic |
|-----------------------------|---------------------|
| Surface type                | matte               |
| Material                    | granite             |
| Installation method         | inset               |
| Number of bowls             | 1                   |
| Minimum cabinet width [mm]  | 500                 |
| Width [mm]                  | 440                 |
| Length [mm]                 | 580                 |
| Height [mm]                 | 164                 |
| Bowl depth [mm]             | 150                 |
| Cut-out length [mm]         | 560                 |
| Cut-out width [mm]          | 420                 |
| Reversible                  | Yes                 |
| Equipped with accessories   | Yes                 |
| Number of holes             | 2                   |
| Number of pre-drilled holes | 0                   |
| Hydrophobicity              | Yes                 |
|                             |                     |

#### Mixer

| Finish              | anthracite metallic  |
|---------------------|----------------------|
| Mixer type          | single-handle, mixer |
| Installation method | standing             |
| Flow class [l/min]  | Z - 4-9 l/min        |
| Acoustic group [db] | I (x ≤ 20)           |

### Spout

Spout type swivel
Mixer spout range [mm] 195