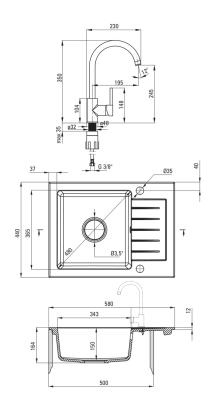

## Granite sink with tap, 1-bowl with drainer

Product code: ZQZAS11A EAN: 5907650876885 Color: metallic grey Warranty [years]: 18

| Sink                                 |                      |
|--------------------------------------|----------------------|
| Finish                               | metallic grey        |
| Surface type                         | matte                |
| Material                             | granite              |
| Installation method                  | inset                |
| Number of bowls                      | 1                    |
| Minimum cabinet width [mm]           | 500                  |
| Width [mm]                           | 440                  |
| Length [mm]                          | 580                  |
| Height [mm]                          | 164                  |
| Bowl depth [mm]                      | 150                  |
| Cut-out length [mm]                  | 560                  |
| Cut-out width [mm]                   | 420                  |
| Reversible                           | Yes                  |
| Equipped with accessories            | Yes                  |
| Number of holes                      | 2                    |
| Number of pre-drilled holes          | 0                    |
| Antibacterial                        | Yes                  |
| Hydrophobicity                       | Yes                  |
| Sink waste kit                       |                      |
| Finish                               | steel                |
| Plug type                            | automatic            |
| Low siphon/ space saver              | Yes                  |
| Possibility to connect a dishwasher/ | 163                  |
| washing machine                      | Yes                  |
|                                      |                      |
| Mixer                                |                      |
| Finish                               | grey                 |
| Mixer type                           | single-handle, mixer |
| Installation method                  | standing             |
| Flow class [Vmin]                    | Z - 4-9 l/min        |
| Acoustic group [db]                  | I (x ≤ 20)           |
| Mixer cartridge                      |                      |
| Ceramic cartridge size               | 35 mm                |
|                                      |                      |
| Spout                                |                      |
| Spout type                           | swivel               |
| Mixer spout range [mm]               | 185                  |
| Aerator                              |                      |
| Aerator type                         | honeycomb            |
| Aerator size                         | M22                  |
| Connection have                      |                      |
| Connecting hose                      |                      |

450 3/8"

M10

Length [mm]

Installation thread

Connection thread