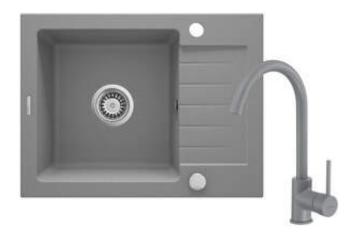

## **ZORBA**

## Granite sink with tap, 1-bowl with drainer

Product code: ZQZAS11A EAN: 5907650876885 Color: metallic grey Warranty [years]: 18

| Sink                                 |                      |
|--------------------------------------|----------------------|
| Finish                               | metallic grey        |
| Surface type                         | matte                |
| Material                             | granite              |
| Installation method                  | inset                |
| Number of bowls                      | 1                    |
| Minimum cabinet width [mm]           | 500                  |
| Width [mm]                           | 440                  |
| Length [mm]                          | 580                  |
| Height [mm]                          | 164                  |
| Bowl depth [mm]                      | 150                  |
| Cut-out length [mm]                  | 560                  |
| Cut-out width [mm]                   | 420                  |
| Reversible                           | Yes                  |
| Equipped with accessories            | Yes                  |
| Number of holes                      | 2                    |
| Number of pre-drilled holes          | 0                    |
| Antibacterial                        | Yes                  |
| Hydrophobicity                       | Yes                  |
| Sink waste kit                       |                      |
| Finish                               | steel                |
| Plug type                            | automatic            |
| Low siphon/ space saver              | Yes                  |
| Possibility to connect a dishwasher/ | 163                  |
| washing machine                      | Yes                  |
|                                      |                      |
| Mixer                                |                      |
| Finish                               | grey                 |
| Mixer type                           | single-handle, mixer |
| Installation method                  | standing             |
| Flow class [Vmin]                    | Z - 4-9 l/min        |
| Acoustic group [db]                  | I (x ≤ 20)           |
| Mixer cartridge                      |                      |
| Ceramic cartridge size               | 35 mm                |
|                                      |                      |
| Spout                                |                      |
| Spout type                           | swivel               |
| Mixer spout range [mm]               | 185                  |
| Aerator                              |                      |
| Aerator type                         | honeycomb            |
| Aerator size                         | M22                  |
| Connection have                      |                      |
| Connecting hose                      |                      |