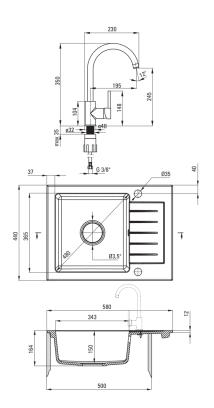

## Granite sink with tap, 1-bowl with drainer

**Product code:** ZQZAN11A **EAN:** 5907650876892

Color: nero

Warranty [years]: 18

| Sink                                 |                      |
|--------------------------------------|----------------------|
| Finish                               | DOLO                 |
| Surface type                         | nero<br>matte        |
| Material                             | granite              |
| Installation method                  | inset                |
| Number of bowls                      | 1                    |
| Minimum cabinet width [mm]           | 500                  |
| Width [mm]                           | 440                  |
| Length [mm]                          | 580                  |
| Height [mm]                          | 164                  |
| Bowl depth [mm]                      | 150                  |
| Cut-out length [mm]                  | 560                  |
| Cut-out width [mm]                   | 420                  |
| Reversible                           | Yes                  |
| Equipped with accessories            | Yes                  |
| Number of holes                      | 2                    |
| Number of pre-drilled holes          | 0                    |
| Hydrophobicity                       | Yes                  |
| rigaropriodicity                     | 163                  |
| Sink waste kit                       |                      |
| Finish                               | steel                |
| Plug type                            | automatic            |
| Low siphon/ space saver              | Yes                  |
| Possibility to connect a dishwasher/ |                      |
| washing machine                      | Yes                  |
| Mixer                                |                      |
| Finish                               | black                |
|                                      | single-handle, mixer |
| Mixer type Installation method       | standing             |
| Flow class [Vmin]                    | Z - 4-9 l/min        |
| Acoustic group [db]                  | I (x ≤ 20)           |
| Acoustic group [ab]                  | 1 (X ≤ 20)           |
| Mixer cartridge                      |                      |
| Ceramic cartridge size               | 35 mm                |
| Consul                               |                      |
| Spout Spout trans                    | a win rel            |
| Spout type                           | swivel               |
| Mixer spout range [mm]               | 185                  |
| Aerator                              |                      |
| Aerator type                         | honeycomb            |
| Aerator size                         | M22                  |
| Constitution                         |                      |
| Connecting hose                      | /F0                  |
| Length [mm]                          | 450                  |
| Installation thread                  | 3/8"                 |