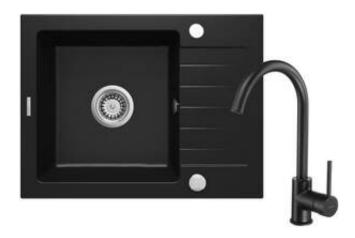

## Granite sink with tap, 1-bowl with drainer

**Product code:** ZQZAN11A **EAN:** 5907650876892

Color: nero

Warranty [years]: 18

| Sink                                 |                      |
|--------------------------------------|----------------------|
| Finish                               | DOLO                 |
| Surface type                         | nero<br>matte        |
| Material                             | granite              |
| Installation method                  | inset                |
| Number of bowls                      | 1                    |
| Minimum cabinet width [mm]           | 500                  |
| Width [mm]                           | 440                  |
| Length [mm]                          | 580                  |
| Height [mm]                          | 164                  |
| Bowl depth [mm]                      | 150                  |
| Cut-out length [mm]                  | 560                  |
| Cut-out width [mm]                   | 420                  |
| Reversible                           | Yes                  |
| Equipped with accessories            | Yes                  |
| Number of holes                      | 2                    |
| Number of pre-drilled holes          | 0                    |
| Hydrophobicity                       | Yes                  |
| rigaropriodicity                     | 163                  |
| Sink waste kit                       |                      |
| Finish                               | steel                |
| Plug type                            | automatic            |
| Low siphon/ space saver              | Yes                  |
| Possibility to connect a dishwasher/ |                      |
| washing machine                      | Yes                  |
| Mixer                                |                      |
| Finish                               | black                |
|                                      | single-handle, mixer |
| Mixer type Installation method       | standing             |
| Flow class [Vmin]                    | Z - 4-9 l/min        |
| Acoustic group [db]                  | I (x ≤ 20)           |
| Acoustic group [ab]                  | 1 (X ≤ 20)           |
| Mixer cartridge                      |                      |
| Ceramic cartridge size               | 35 mm                |
| Consul                               |                      |
| Spout Spout trans                    | a win rel            |
| Spout type                           | swivel               |
| Mixer spout range [mm]               | 185                  |
| Aerator                              |                      |
| Aerator type                         | honeycomb            |
| Aerator size                         | M22                  |
| Constitution                         |                      |
| Connecting hose                      | /F0                  |
| Length [mm]                          | 450                  |
| Installation thread                  | 3/8"                 |