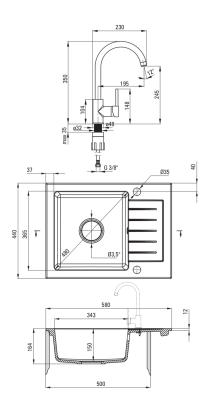

## ZORBA Granite sink with tap, 1-bowl with drainer

Product code: ZQZAA11A EAN: 5907650876915 Color: alabaster Warranty [years]: 18

| Sink                                 |                      |
|--------------------------------------|----------------------|
| Finish                               | alabaster            |
| Surface type                         | matte                |
| Material                             | granite              |
| Installation method                  | inset                |
| Number of bowls                      | 1                    |
| Minimum cabinet width [mm]           | 500                  |
| Width [mm]                           | 440                  |
| Length [mm]                          | 580                  |
| Height [mm]                          | 164                  |
| Bowl depth [mm]                      | 150                  |
| Cut-out length [mm]                  | 560                  |
| Cut-out width [mm]                   | 420                  |
| Reversible                           | Yes                  |
| Equipped with accessories            | Yes                  |
| Number of holes                      | 2                    |
| Number of pre-drilled holes          | 0                    |
| Hydrophobicity                       | Yes                  |
| Sink waste kit                       |                      |
| Finish                               | steel                |
| Plug type                            | automatic            |
| Low siphon/ space saver              | Yes                  |
| Possibility to connect a dishwasher/ |                      |
| washing machine                      | Yes                  |
| Mixer                                |                      |
| Finish                               | alabaster            |
| Mixer type                           | single-handle, mixer |
| Installation method                  | standing             |
| Flow class [l/min]                   | Z - 4-9 l/min        |
| Acoustic group [db]                  | l (x ≤ 20)           |
|                                      |                      |
| Mixer cartridge                      | 35 mm                |
| Ceramic cartridge size               | 55 11111             |
| Spout                                |                      |
| Spout type                           | swivel               |
| Mixer spout range [mm]               | 195                  |
| Aerator                              |                      |
| Aerator type                         | honeycomb            |
| Aerator size                         | M22                  |
|                                      | ·                    |
| Connecting hose                      | /=-                  |
| Length [mm]                          | 450                  |
| Installation thread                  | 3/8"                 |
| Connection throad                    | 140                  |
| Connection thread                    | M10                  |