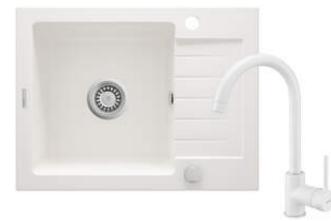

## ZORBA Granite sink with tap, 1-bowl with drainer

Product code: ZQZAA11A EAN: 5907650876915 Color: alabaster Warranty [years]: 18

| Sink                                 |                      |
|--------------------------------------|----------------------|
| Finish                               | alabaster            |
| Surface type                         | matte                |
| Material                             | granite              |
| Installation method                  | inset                |
| Number of bowls                      | 1                    |
| Minimum cabinet width [mm]           | 500                  |
| Width [mm]                           | 440                  |
| Length [mm]                          | 580                  |
| Height [mm]                          | 164                  |
| Bowl depth [mm]                      | 150                  |
| Cut-out length [mm]                  | 560                  |
| Cut-out width [mm]                   | 420                  |
| Reversible                           | Yes                  |
| Equipped with accessories            | Yes                  |
| Number of holes                      | 2                    |
| Number of pre-drilled holes          | 0                    |
| Hydrophobicity                       | Yes                  |
| Sink waste kit                       |                      |
| Finish                               | steel                |
| Plug type                            | automatic            |
| Low siphon/ space saver              | Yes                  |
| Possibility to connect a dishwasher/ |                      |
| washing machine                      | Yes                  |
| Mixer                                |                      |
| Finish                               | alabaster            |
| Mixer type                           | single-handle, mixer |
| Installation method                  | standing             |
| Flow class [l/min]                   | Z - 4-9 l/min        |
| Acoustic group [db]                  | l (x ≤ 20)           |
|                                      |                      |
| Mixer cartridge                      | 35 mm                |
| Ceramic cartridge size               | 55 11111             |
| Spout                                |                      |
| Spout type                           | swivel               |
| Mixer spout range [mm]               | 195                  |
| Aerator                              |                      |
| Aerator type                         | honeycomb            |
| Aerator size                         | M22                  |
|                                      | ·                    |
| Connecting hose                      | /=-                  |
| Length [mm]                          | 450                  |
| Installation thread                  | 3/8"                 |
| Connection throad                    | 140                  |
| Connection thread                    | M10                  |