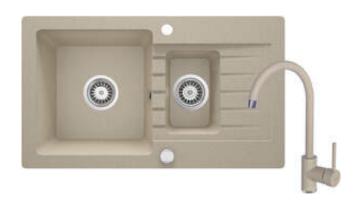

## **ZORBA**

## Granite sink with tap, 1.5-bowl with drainer

**Product code:** ZQZA7513 **EAN:** 5908212058787

Color: sand

Warranty [years]: 18

| Sink                                                         |                      |
|--------------------------------------------------------------|----------------------|
| Finish                                                       | sand                 |
| Surface type                                                 | matte                |
| Material                                                     | granite              |
| Installation method                                          | inset                |
| Minimum cabinet width [mm]                                   | 600                  |
| Width [mm]                                                   | 440                  |
| Length [mm]                                                  | 760                  |
| Height [mm]                                                  | 164                  |
| Bowl depth [mm]                                              | 150                  |
| 2nd bowl depth [mm]                                          | 124                  |
| Cut-out length [mm]                                          | 740                  |
| Cut-out width [mm]                                           | 420                  |
| Reversible                                                   | Yes                  |
| Equipped with accessories                                    | Yes                  |
| Number of holes                                              | 2                    |
| Number of pre-drilled holes                                  | 0                    |
| Hydrophobicity                                               | Yes                  |
| Cial wasta bit                                               |                      |
| Sink waste kit                                               | stool                |
| Finish                                                       | steel<br>automatic   |
| Plug type                                                    | Yes                  |
| Low siphon/ space saver Possibility to connect a dishwasher/ | 162                  |
| washing machine                                              | Yes                  |
| washing machine                                              | 162                  |
| Mixer                                                        |                      |
| Finish                                                       | sand                 |
| Mixer type                                                   | single-handle, mixer |
| Installation method                                          | standing             |
| Flow class [l/min]                                           | Z - 4-9 l/min        |
| Acoustic group [db]                                          | I (x ≤ 20)           |
| Mixer cartridge                                              |                      |
| Ceramic cartridge size                                       | 35 mm                |
| -                                                            |                      |
| Spout                                                        |                      |
| Spout type                                                   | swivel               |
| Mixer spout range [mm]                                       | 180                  |
| Aerator                                                      |                      |
| Aerator type                                                 | honeycomb            |
| Aerator size                                                 | M22                  |
| Connecting hose                                              |                      |
| Length [mm]                                                  | 450                  |
| Installation thread                                          | 3/8"                 |
| Carachina than d                                             | M10                  |