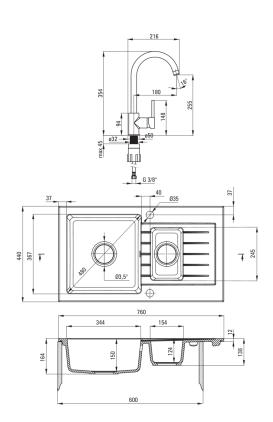

## Granite sink with tap, 1.5-bowl with drainer

**Product code:** ZQZA7513 **EAN:** 5908212058787

Color: sand

Warranty [years]: 18

| Sink                                                         |                      |
|--------------------------------------------------------------|----------------------|
| Finish                                                       | sand                 |
| Surface type                                                 | matte                |
| Material                                                     | granite              |
| Installation method                                          | inset                |
| Minimum cabinet width [mm]                                   | 600                  |
| Width [mm]                                                   | 440                  |
| Length [mm]                                                  | 760                  |
| Height [mm]                                                  | 164                  |
| Bowl depth [mm]                                              | 150                  |
| 2nd bowl depth [mm]                                          | 124                  |
| Cut-out length [mm]                                          | 740                  |
| Cut-out width [mm]                                           | 420                  |
| Reversible                                                   | Yes                  |
| Equipped with accessories                                    | Yes                  |
| Number of holes                                              | 2                    |
| Number of pre-drilled holes                                  | 0                    |
| Hydrophobicity                                               | Yes                  |
| Cial wasta bit                                               |                      |
| Sink waste kit                                               | stool                |
| Finish                                                       | steel<br>automatic   |
| Plug type                                                    | Yes                  |
| Low siphon/ space saver Possibility to connect a dishwasher/ | 162                  |
| washing machine                                              | Yes                  |
| washing machine                                              | 162                  |
| Mixer                                                        |                      |
| Finish                                                       | sand                 |
| Mixer type                                                   | single-handle, mixer |
| Installation method                                          | standing             |
| Flow class [l/min]                                           | Z - 4-9 l/min        |
| Acoustic group [db]                                          | I (x ≤ 20)           |
| Mixer cartridge                                              |                      |
| Ceramic cartridge size                                       | 35 mm                |
| -                                                            |                      |
| Spout                                                        |                      |
| Spout type                                                   | swivel               |
| Mixer spout range [mm]                                       | 180                  |
| Aerator                                                      |                      |
| Aerator type                                                 | honeycomb            |
| Aerator size                                                 | M22                  |
| Connecting hose                                              |                      |
| Length [mm]                                                  | 450                  |
| Installation thread                                          | 3/8"                 |
| Carachina than d                                             | M10                  |

M10

Connection thread