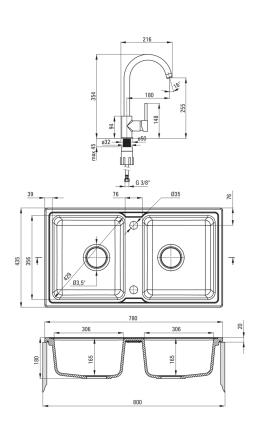

Connection thread

| Sink                                 |                      |
|--------------------------------------|----------------------|
| Finish                               | sand                 |
| Surface type                         | matte                |
| Material                             | granite              |
| Installation method                  | inset                |
| Number of bowls                      | 2                    |
| Minimum cabinet width [mm]           | 800                  |
| Width [mm]                           | 435                  |
| Length [mm]                          | 780                  |
| Height [mm]                          | 180                  |
| Bowl depth [mm]                      | 165                  |
| 2nd bowl depth [mm]                  | 165                  |
| Cut-out length [mm]                  | 760                  |
| Cut-out width [mm]                   | 415                  |
| Equipped with accessories            | Yes                  |
| Number of holes                      | 2                    |
| Number of pre-drilled holes          | 0                    |
| Hydrophobicity                       | Yes                  |
| Sink waste kit                       |                      |
| Finish                               | steel                |
| Plug type                            | automatic            |
| Low siphon/ space saver              | Yes                  |
| Possibility to connect a dishwasher/ |                      |
| washing machine                      | Yes                  |
| Mives                                |                      |
| <b>Mixer</b><br>Finish               | sand                 |
|                                      | single-handle, mixer |
| Mixer type Installation method       | standing             |
| Flow class [Vmin]                    | Z - 4-9 l/min        |
| Acoustic group [db]                  | I (x ≤ 20)           |
|                                      | 1 (X = 20)           |
| Mixer cartridge                      |                      |
| Ceramic cartridge size               | 35 mm                |
| Spout                                |                      |
| Spout type                           | swivel               |
| Mixer spout range [mm]               | 180                  |
|                                      |                      |

honeycomb M22

450

3/8"

M10