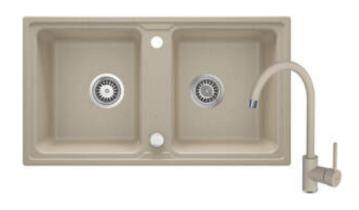

## **ZORBA**

## Granite sink with tap, 2-bowl

**Product code:** ZQZA7203 **EAN:** 5908212058800

Color: sand

Warranty [years]: 18

**Aerator** Aerator type

Aerator size

Length [mm]
Installation thread

Connecting hose

Connection thread

| Sink                                 |                      |
|--------------------------------------|----------------------|
| Finish                               | sand                 |
| Surface type                         | matte                |
| Material                             | granite              |
| Installation method                  | inset                |
| Number of bowls                      | 2                    |
| Minimum cabinet width [mm]           | 800                  |
| Width [mm]                           | 435                  |
| Length [mm]                          | 780                  |
| Height [mm]                          | 180                  |
| Bowl depth [mm]                      | 165                  |
| 2nd bowl depth [mm]                  | 165                  |
| Cut-out length [mm]                  | 760                  |
| Cut-out width [mm]                   | 415                  |
| Equipped with accessories            | Yes                  |
| Number of holes                      | 2                    |
| Number of pre-drilled holes          | 0                    |
| Hydrophobicity                       | Yes                  |
| Sink waste kit                       |                      |
| Finish                               | steel                |
| Plug type                            | automatic            |
| Low siphon/ space saver              | Yes                  |
| Possibility to connect a dishwasher/ |                      |
| washing machine                      | Yes                  |
| Mives                                |                      |
| <b>Mixer</b><br>Finish               | sand                 |
|                                      | single-handle, mixer |
| Mixer type Installation method       | standing             |
| Flow class [Vmin]                    | Z - 4-9 l/min        |
| Acoustic group [db]                  | I (x ≤ 20)           |
|                                      | 1 (X = 20)           |
| Mixer cartridge                      |                      |
| Ceramic cartridge size               | 35 mm                |
| Spout                                |                      |
| Spout type                           | swivel               |
| Mixer spout range [mm]               | 180                  |
|                                      |                      |