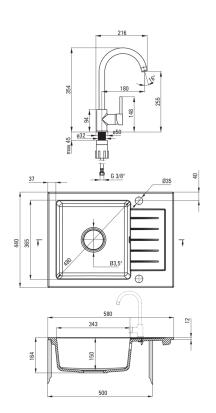

## Granite sink with tap, 1-bowl with drainer

**Product code:** ZQZA711A **EAN:** 5908212058749

Color: sand

Warranty [years]: 18

| Sink                                 |                      |
|--------------------------------------|----------------------|
| Finish                               | sand                 |
| Surface type                         | matte                |
| Material                             | granite              |
| Installation method                  | inset                |
| Number of bowls                      | 1                    |
| Minimum cabinet width [mm]           | 500                  |
| Width [mm]                           | 440                  |
| Length [mm]                          | 580                  |
| Height [mm]                          | 164                  |
| Bowl depth [mm]                      | 150                  |
| Cut-out length [mm]                  | 560                  |
| Cut-out width [mm]                   | 420                  |
| Reversible                           | Yes                  |
| Equipped with accessories            | Yes                  |
| Number of holes                      | 2                    |
| Number of pre-drilled holes          | 0                    |
| Hydrophobicity                       | Yes                  |
| Sink waste kit                       |                      |
| Finish                               | steel                |
| Plug type                            | automatic            |
| Low siphon/ space saver              | Yes                  |
| Possibility to connect a dishwasher/ |                      |
| washing machine                      | Yes                  |
| Mixer                                |                      |
| Milker<br>Finish                     | sand                 |
|                                      | single-handle, mixer |
| Mixer type Installation method       | standing             |
| Flow class [Vmin]                    | Z - 4-9 l/min        |
|                                      | I (x ≤ 20)           |
| Acoustic group [db]                  | I (∧ ≥ ∠U)           |
| Mixer cartridge                      |                      |
| Ceramic cartridge size               | 35 mm                |
| Spout                                |                      |
| Spout type                           | swivel               |
| Mixer spout range [mm]               | 180                  |
| miver shoor rande [iiiiii]           | 100                  |
| Aerator                              |                      |
| Aerator type                         | honeycomb            |
| Aerator size                         | M22                  |
| Connecting hose                      |                      |
| Length [mm]                          | 450                  |
| Installation thread                  | 3/8"                 |
| in state did in edu                  | 3,0                  |