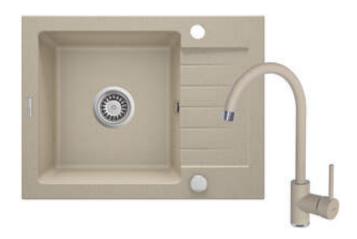

## Granite sink with tap, 1-bowl with drainer

**Product code:** ZQZA711A **EAN:** 5908212058749

Color: sand

Warranty [years]: 18

| Sink                                 |                      |
|--------------------------------------|----------------------|
| Finish                               | sand                 |
| Surface type                         | matte                |
| Material                             | granite              |
| Installation method                  | inset                |
| Number of bowls                      | 1                    |
| Minimum cabinet width [mm]           | 500                  |
| Width [mm]                           | 440                  |
| Length [mm]                          | 580                  |
| Height [mm]                          | 164                  |
| Bowl depth [mm]                      | 150                  |
| Cut-out length [mm]                  | 560                  |
| Cut-out width [mm]                   | 420                  |
| Reversible                           | Yes                  |
| Equipped with accessories            | Yes                  |
| Number of holes                      | 2                    |
| Number of pre-drilled holes          | 0                    |
| Hydrophobicity                       | Yes                  |
| Sink waste kit                       |                      |
| Finish                               | steel                |
| Plug type                            | automatic            |
| Low siphon/ space saver              | Yes                  |
| Possibility to connect a dishwasher/ |                      |
| washing machine                      | Yes                  |
| Mixer                                |                      |
| Milker<br>Finish                     | sand                 |
|                                      | single-handle, mixer |
| Mixer type Installation method       | standing             |
| Flow class [Vmin]                    | Z - 4-9 l/min        |
|                                      | I (x ≤ 20)           |
| Acoustic group [db]                  | I (∧ ≥ ∠U)           |
| Mixer cartridge                      |                      |
| Ceramic cartridge size               | 35 mm                |
| Spout                                |                      |
| Spout type                           | swivel               |
| Mixer spout range [mm]               | 180                  |
| miver shoor rande [iiiiii]           | 100                  |
| Aerator                              |                      |
| Aerator type                         | honeycomb            |
| Aerator size                         | M22                  |
| Connecting hose                      |                      |
| Length [mm]                          | 450                  |
| Installation thread                  | 3/8"                 |
| in state did in edu                  | 3,0                  |