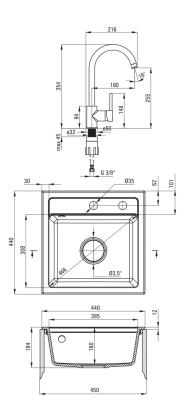

## **Product code:** ZQZA7103 **EAN:** 5908212058763 **Color:** sand **Warranty [years]:** 18

| Ciale                                |                      |
|--------------------------------------|----------------------|
| Sink                                 | cood                 |
| Finish                               | sand                 |
| Surface type<br>Material             | matte<br>granite     |
| Installation method                  | inset                |
| Number of bowls                      | 1                    |
| Minimum cabinet width [mm]           | 450                  |
| Width [mm]                           | 440                  |
| Length [mm]                          | 440                  |
| Height [mm]                          | 184                  |
| Bowl depth [mm]                      | 170                  |
| Cut-out length [mm]                  | 420                  |
| Cut-out width [mm]                   | 420                  |
| Equipped with accessories            | Yes                  |
| Number of holes                      | 2                    |
| Number of pre-drilled holes          | 0                    |
| Hydrophobicity                       | Yes                  |
|                                      |                      |
| Sink waste kit                       |                      |
| Finish                               | steel                |
| Plug type                            | automatic            |
| Low siphon/ space saver              | Yes                  |
| Possibility to connect a dishwasher/ | M                    |
| washing machine                      | Yes                  |
| Міхег                                |                      |
| Finish                               | sand                 |
| Mixer type                           | single-handle, mixer |
| Installation method                  | standing             |
| Flow class [l/min]                   | Z - 4-9 l/min        |
| Acoustic group [db]                  | l (x ≤ 20)           |
| Mixer cartridge                      |                      |
| Ceramic cartridge size               | 35 mm                |
|                                      | 55 mm                |
| Spout                                |                      |
| Spout type                           | swivel               |
| Mixer spout range [mm]               | 180                  |
| Aerator                              |                      |
| Aerator type                         | honeycomb            |
| Aerator size                         | M22                  |
|                                      |                      |
| Connecting hose                      |                      |
| Length [mm]                          | 450                  |
| Installation thread                  | 3/8"                 |
| Connection thread                    | M10                  |
|                                      |                      |
|                                      |                      |