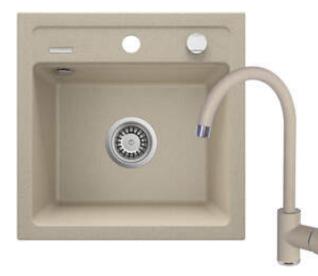

## ZORBA Granite sink with tap, 1-bowl

🐝 deante

## **Product code:** ZQZA7103 **EAN:** 5908212058763 **Color:** sand **Warranty [years]:** 18

| Ciale                                |                      |
|--------------------------------------|----------------------|
| Sink                                 | cood                 |
| Finish                               | sand                 |
| Surface type<br>Material             | matte<br>granite     |
| Installation method                  | inset                |
| Number of bowls                      | 1                    |
| Minimum cabinet width [mm]           | 450                  |
| Width [mm]                           | 440                  |
| Length [mm]                          | 440                  |
| Height [mm]                          | 184                  |
| Bowl depth [mm]                      | 170                  |
| Cut-out length [mm]                  | 420                  |
| Cut-out width [mm]                   | 420                  |
| Equipped with accessories            | Yes                  |
| Number of holes                      | 2                    |
| Number of pre-drilled holes          | 0                    |
| Hydrophobicity                       | Yes                  |
|                                      |                      |
| Sink waste kit                       |                      |
| Finish                               | steel                |
| Plug type                            | automatic            |
| Low siphon/ space saver              | Yes                  |
| Possibility to connect a dishwasher/ | M                    |
| washing machine                      | Yes                  |
| Міхег                                |                      |
| Finish                               | sand                 |
| Mixer type                           | single-handle, mixer |
| Installation method                  | standing             |
| Flow class [l/min]                   | Z - 4-9 l/min        |
| Acoustic group [db]                  | l (x ≤ 20)           |
| Mixer cartridge                      |                      |
| Ceramic cartridge size               | 35 mm                |
|                                      | 55 mm                |
| Spout                                |                      |
| Spout type                           | swivel               |
| Mixer spout range [mm]               | 180                  |
| Aerator                              |                      |
| Aerator type                         | honeycomb            |
| Aerator size                         | M22                  |
|                                      |                      |
| Connecting hose                      |                      |
| Length [mm]                          | 450                  |
| Installation thread                  | 3/8"                 |
| Connection thread                    | M10                  |
|                                      |                      |
|                                      |                      |