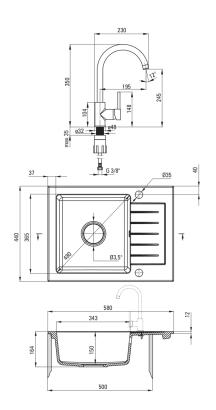

## Granite sink with tap, 1-bowl with drainer

**Product code**: ZQZA511A **EAN**: 5907650875505

Color: beige

Warranty [years]: 18

| Sink                                 |                               |
|--------------------------------------|-------------------------------|
| Finish                               | beige                         |
| Surface type                         | matte                         |
| Material                             | granite                       |
| Installation method                  | inset                         |
| Number of bowls                      | 1                             |
| Minimum cabinet width [mm]           | 500                           |
| Width [mm]                           | 440                           |
| Length [mm]                          | 580                           |
| Height [mm]                          | 164                           |
| Bowl depth [mm]                      | 150                           |
| Cut-out length [mm]                  | 560                           |
| Cut-out width [mm]                   | 420                           |
| Reversible                           | Yes                           |
| Equipped with accessories            | Yes                           |
| Number of holes                      | 2                             |
| Number of pre-drilled holes          | 0                             |
| Hydrophobicity                       | Yes                           |
| Sink waste kit                       |                               |
| Finish                               | steel                         |
| Plug type                            | automatic                     |
| Low siphon/ space saver              | Yes                           |
| Possibility to connect a dishwasher/ | ,-                            |
| washing machine                      | Yes                           |
|                                      |                               |
| <b>Mixer</b><br>Finish               | hoigo                         |
|                                      | beige<br>mixer, single-handle |
| Mixer type Installation method       | standing                      |
| Flow class [Vmin]                    | Z - 4-9 l/min                 |
|                                      | I (x ≤ 20)                    |
| Acoustic group [db]                  | I (X ≥ ∠U)                    |
| Mixer cartridge                      |                               |
| Ceramic cartridge size               | 35 mm                         |
| Spout                                |                               |
| Spout type                           | swivel                        |
| Mixer spout range [mm]               | 195                           |
|                                      |                               |
| Aerator                              |                               |
| Aerator type                         | honeycomb                     |
| Aerator size                         | M22                           |
| Connecting hose                      |                               |
| Length [mm]                          | 450                           |
| Installation thread                  | 3/8"                          |
|                                      | 1440                          |