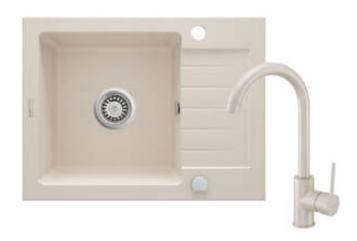

## Granite sink with tap, 1-bowl with drainer

**Product code**: ZQZA511A **EAN**: 5907650875505

Color: beige

Warranty [years]: 18

| Sink                                 |                               |
|--------------------------------------|-------------------------------|
| Finish                               | beige                         |
| Surface type                         | matte                         |
| Material                             | granite                       |
| Installation method                  | inset                         |
| Number of bowls                      | 1                             |
| Minimum cabinet width [mm]           | 500                           |
| Width [mm]                           | 440                           |
| Length [mm]                          | 580                           |
| Height [mm]                          | 164                           |
| Bowl depth [mm]                      | 150                           |
| Cut-out length [mm]                  | 560                           |
| Cut-out width [mm]                   | 420                           |
| Reversible                           | Yes                           |
| Equipped with accessories            | Yes                           |
| Number of holes                      | 2                             |
| Number of pre-drilled holes          | 0                             |
| Hydrophobicity                       | Yes                           |
| Sink waste kit                       |                               |
| Finish                               | steel                         |
| Plug type                            | automatic                     |
| Low siphon/ space saver              | Yes                           |
| Possibility to connect a dishwasher/ | ,-                            |
| washing machine                      | Yes                           |
|                                      |                               |
| <b>Mixer</b><br>Finish               | hoigo                         |
|                                      | beige<br>mixer, single-handle |
| Mixer type Installation method       | standing                      |
| Flow class [Vmin]                    | Z - 4-9 l/min                 |
|                                      | I (x ≤ 20)                    |
| Acoustic group [db]                  | I (X ≥ ∠U)                    |
| Mixer cartridge                      |                               |
| Ceramic cartridge size               | 35 mm                         |
| Spout                                |                               |
| Spout type                           | swivel                        |
| Mixer spout range [mm]               | 195                           |
|                                      |                               |
| Aerator                              |                               |
| Aerator type                         | honeycomb                     |
| Aerator size                         | M22                           |
| Connecting hose                      |                               |
| Length [mm]                          | 450                           |
| Installation thread                  | 3/8"                          |
|                                      | 1440                          |