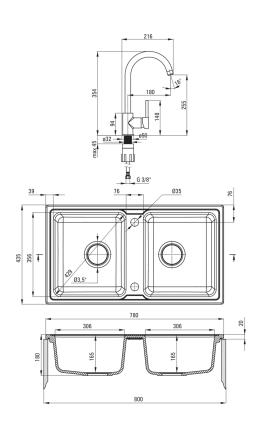

## Granite sink with tap, 2-bowl

**Product code:** ZQZA2203 **EAN:** 5908212058794

Color: graphite
Warranty [years]: 18

| graphite |
|----------|
| matte    |
| granite  |
| inset    |
| 2        |
| 800      |
| 435      |
| 780      |
| 180      |
| 165      |
| 165      |
| 760      |
| 415      |
| Yes      |
| 2        |
| 0        |
| Yes      |
|          |

## Sink waste kit Finish steel Plug type automatic Low siphon/ space saver Yes Possibility to connect a dishwasher/ washing machine Yes

| Mixer               |                      |
|---------------------|----------------------|
| Finish              | graphite, chrome     |
| Mixer type          | mixer, single-handle |
| Installation method | standing             |
| Flow class [l/min]  | Z - 4-9 l/min        |
| Acoustic group [db] | I (x ≤ 20)           |

| Mixer cartridge<br>Ceramic cartridge size | 35 mm     |
|-------------------------------------------|-----------|
| Spout<br>Spout type                       | swivel    |
| Mixer spout range [mm]                    | 180       |
| Aerator                                   |           |
| Aerator type                              | honeycomb |
| Aerator size                              | M22       |
| Connecting hose                           |           |