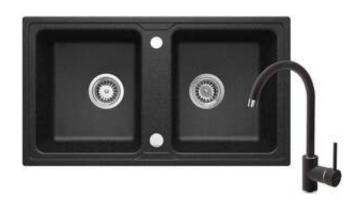

## **ZORBA**

## Granite sink with tap, 2-bowl

**Product code:** ZQZA2203 **EAN:** 5908212058794

Color: graphite
Warranty [years]: 18

| graphite |
|----------|
| matte    |
| granite  |
| inset    |
| 2        |
| 800      |
| 435      |
| 780      |
| 180      |
| 165      |
| 165      |
| 760      |
| 415      |
| Yes      |
| 2        |
| 0        |
| Yes      |
|          |