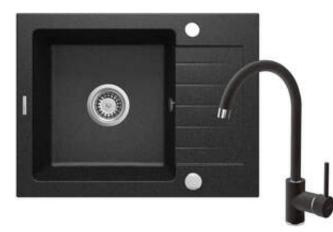

## ZORBA Granite sink with tap, 1-bowl with drainer

Product code: ZQZA211A EAN: 5908212058732 Color: graphite Warranty [years]: 18

## Sink graphite Finish Surface type matte granite Material inset Installation method Number of bowls 1 Minimum cabinet width [mm] 500 440 Width [mm] 580 Length [mm] Height [mm] 164 150 Bowl depth [mm] Cut-out length [mm] 560 Cut-out width [mm] 420 Yes Reversible Equipped with accessories Yes 2 Number of holes 0 Number of pre-drilled holes Hydrophobicity Yes Sink waste kit Finish steel automatic Plug type Low siphon/ space saver Yes Possibility to connect a dishwasher/ washing machine Yes Mixer Finish graphite, chrome mixer, single-handle Mixer type Installation method standing Z - 4-9 l/min Flow class [l/min] $I(x \le 20)$ Acoustic group [db] Mixer cartridge 35 mm Ceramic cartridge size Spout Spout type swivel Mixer spout range [mm] 180 Aerator honeycomb Aerator type M22 Aerator size Connecting hose 450 Length [mm] 3/8" Installation thread M10 Connection thread