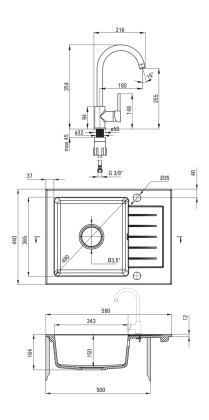

## Sink graphite Finish Surface type matte granite Material inset Installation method Number of bowls 1 Minimum cabinet width [mm] 500 440 Width [mm] 580 Length [mm] Height [mm] 164 150 Bowl depth [mm] Cut-out length [mm] 560 Cut-out width [mm] 420 Yes Reversible Equipped with accessories Yes 2 Number of holes 0 Number of pre-drilled holes Hydrophobicity Yes Sink waste kit Finish steel automatic Plug type Low siphon/ space saver Yes Possibility to connect a dishwasher/ washing machine Yes Mixer Finish graphite, chrome mixer, single-handle Mixer type Installation method standing Z - 4-9 l/min Flow class [l/min] $I(x \le 20)$ Acoustic group [db] Mixer cartridge 35 mm Ceramic cartridge size Spout Spout type swivel Mixer spout range [mm] 180 Aerator honeycomb Aerator type M22 Aerator size Connecting hose 450 Length [mm] 3/8" Installation thread M10 Connection thread