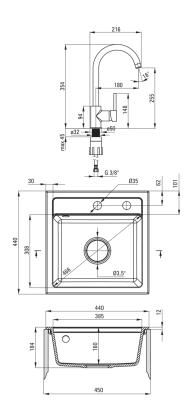

## Granite sink with tap, 1-bowl

**Product code:** ZQZA2103 **EAN:** 5908212058756

Color: graphite
Warranty [years]: 18

| Sink                                 |                      |
|--------------------------------------|----------------------|
| Finish                               | graphite             |
| Surface type                         | matte                |
| Material                             | granite              |
| Installation method                  | inset                |
| Number of bowls                      | 1                    |
| Minimum cabinet width [mm]           | 450                  |
| Width [mm]                           | 440                  |
| Length [mm]                          | 440                  |
| Height [mm]                          | 184                  |
| Bowl depth [mm]                      | 170                  |
| Cut-out length [mm]                  | 420                  |
| Cut-out width [mm]                   | 420                  |
| Equipped with accessories            | Yes                  |
| Number of holes                      | 2                    |
| Number of pre-drilled holes          | 0                    |
| Hydrophobicity                       | Yes                  |
| Sink waste kit                       |                      |
| Finish                               | steel                |
| Plug type                            | automatic            |
| Low siphon/ space saver              | Yes                  |
| Possibility to connect a dishwasher/ |                      |
| washing machine                      | Yes                  |
|                                      |                      |
| Mixer                                |                      |
| Finish                               | graphite, chrome     |
| Mixer type                           | mixer, single-handle |
| Installation method                  | standing             |
| Flow class [l/min]                   | Z - 4-9 l/min        |
| Acoustic group [db]                  | I (x ≤ 20)           |
| Mixer cartridge                      |                      |
| Ceramic cartridge size               | 35 mm                |
| -                                    |                      |
| Spout                                |                      |
| Spout type                           | swivel               |
| Mixer spout range [mm]               | 180                  |
| Aerator                              |                      |
| Aerator type                         | honeycomb            |
| Aerator size                         | M22                  |
|                                      |                      |

450

3/8"

M10

Connecting hose

Installation thread Connection thread

Length [mm]