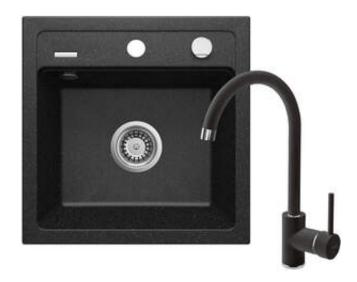

## **ZORBA**

## Granite sink with tap, 1-bowl

**Product code:** ZQZA2103 **EAN:** 5908212058756

Color: graphite
Warranty [years]: 18

| Sink                                 |                      |
|--------------------------------------|----------------------|
| Finish                               | graphite             |
| Surface type                         | matte                |
| Material                             | granite              |
| Installation method                  | inset                |
| Number of bowls                      | 1                    |
| Minimum cabinet width [mm]           | 450                  |
| Width [mm]                           | 440                  |
| Length [mm]                          | 440                  |
| Height [mm]                          | 184                  |
| Bowl depth [mm]                      | 170                  |
| Cut-out length [mm]                  | 420                  |
| Cut-out width [mm]                   | 420                  |
| Equipped with accessories            | Yes                  |
| Number of holes                      | 2                    |
| Number of pre-drilled holes          | 0                    |
| Hydrophobicity                       | Yes                  |
| Sink waste kit                       |                      |
| Finish                               | steel                |
| Plug type                            | automatic            |
| Low siphon/ space saver              | Yes                  |
| Possibility to connect a dishwasher/ |                      |
| washing machine                      | Yes                  |
|                                      |                      |
| Mixer                                |                      |
| Finish                               | graphite, chrome     |
| Mixer type                           | mixer, single-handle |
| Installation method                  | standing             |
| Flow class [l/min]                   | Z - 4-9 l/min        |
| Acoustic group [db]                  | I (x ≤ 20)           |
| Mixer cartridge                      |                      |
| Ceramic cartridge size               | 35 mm                |
| -                                    |                      |
| Spout                                |                      |
| Spout type                           | swivel               |
| Mixer spout range [mm]               | 180                  |
| Aerator                              |                      |
| Aerator type                         | honeycomb            |
| Aerator size                         | M22                  |
|                                      |                      |