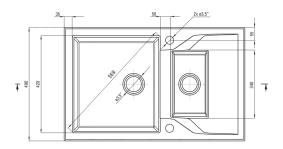

## Sink

| Finish                      | anthracite metallic |
|-----------------------------|---------------------|
| Surface type                | matte               |
| Material                    | granite             |
| Installation method         | inset               |
| Minimum cabinet width [mm]  | 700                 |
| Width [mm]                  | 490                 |
| Length [mm]                 | 780                 |
| Height [mm]                 | 194                 |
| Bowl depth [mm]             | 180                 |
| 2nd bowl depth [mm]         | 120                 |
| Cut-out length [mm]         | 760                 |
| Cut-out width [mm]          | 470                 |
| Reversible                  | Yes                 |
| Equipped with accessories   | Yes                 |
| Number of holes             | 2                   |
| Number of pre-drilled holes | 0                   |