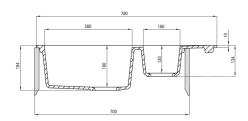

## Sink

| Finish                      | anthracite metallic |
|-----------------------------|---------------------|
| Surface type                | matte               |
| Material                    | granite             |
| Installation method         | inset               |
| Minimum cabinet width [mm]  | 700                 |
| Width [mm]                  | 490                 |
| Length [mm]                 | 780                 |
| Height [mm]                 | 194                 |
| Bowl depth [mm]             | 180                 |
| 2nd bowl depth [mm]         | 120                 |
| Cut-out length [mm]         | 760                 |
| Cut-out width [mm]          | 470                 |
| Reversible                  | Yes                 |
| Equipped with accessories   | Yes                 |
| Number of holes             | 2                   |
| Number of pre-drilled holes | 0                   |