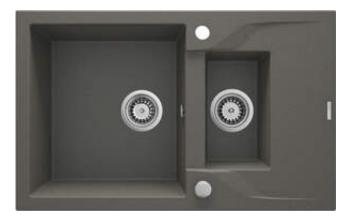

## ANDANTE Granite sink, 1.5-bowl with drainer

Product code: ZQN\_T513 EAN: 5908212088760 Color: anthracite metallic Warranty [years]: 18

## Sink

| Finish                      | anthracite metallic |
|-----------------------------|---------------------|
| Surface type                | matte               |
| Material                    | granite             |
| Installation method         | inset               |
| Minimum cabinet width [mm]  | 700                 |
| Width [mm]                  | 490                 |
| Length [mm]                 | 780                 |
| Height [mm]                 | 194                 |
| Bowl depth [mm]             | 180                 |
| 2nd bowl depth [mm]         | 120                 |
| Cut-out length [mm]         | 760                 |
| Cut-out width [mm]          | 470                 |
| Reversible                  | Yes                 |
| Equipped with accessories   | Yes                 |
| Number of holes             | 2                   |
| Number of pre-drilled holes | 0                   |