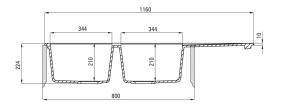

## Granite sink, 2-bowl with drainer

Product code: ZQN\_T213 EAN: 5908212088753 Color: anthracite metallic Warranty [years]: 18

| Sink |
|------|
|------|

| Finish                      | anthracite metallic |
|-----------------------------|---------------------|
| Surface type                | matte               |
| Material                    | granite             |
| Installation method         | inset               |
| Number of bowls             | 2                   |
| Minimum cabinet width [mm]  | 800                 |
| Width [mm]                  | 500                 |
| Length [mm]                 | 1160                |
| Height [mm]                 | 224                 |
| Bowl depth [mm]             | 210                 |
| 2nd bowl depth [mm]         | 210                 |
| Cut-out length [mm]         | 1140                |
| Cut-out width [mm]          | 480                 |
| Reversible                  | Yes                 |
| Equipped with accessories   | Yes                 |
| Number of holes             | 2                   |
| Number of pre-drilled holes | 0                   |