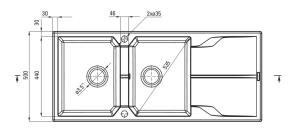

## Granite sink, 2-bowl with drainer

Product code: ZQN\_T213 EAN: 5908212088753 Color: anthracite metallic Warranty [years]: 18

| Sink |
|------|
|------|

| Finish                      | anthracite metallic |
|-----------------------------|---------------------|
| Surface type                | matte               |
| Material                    | granite             |
| Installation method         | inset               |
| Number of bowls             | 2                   |
| Minimum cabinet width [mm]  | 800                 |
| Width [mm]                  | 500                 |
| Length [mm]                 | 1160                |
| Height [mm]                 | 224                 |
| Bowl depth [mm]             | 210                 |
| 2nd bowl depth [mm]         | 210                 |
| Cut-out length [mm]         | 1140                |
| Cut-out width [mm]          | 480                 |
| Reversible                  | Yes                 |
| Equipped with accessories   | Yes                 |
| Number of holes             | 2                   |
| Number of pre-drilled holes | 0                   |