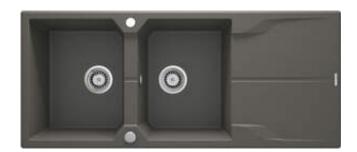

## **ANDANTE**

## Granite sink, 2-bowl with drainer

Product code: ZQN\_T213 EAN: 5908212088753 Color: anthracite metallic Warranty [years]: 18

| Sink |
|------|
|------|

| Finish                      | anthracite metallic |
|-----------------------------|---------------------|
| Surface type                | matte               |
| Material                    | granite             |
| Installation method         | inset               |
| Number of bowls             | 2                   |
| Minimum cabinet width [mm]  | 800                 |
| Width [mm]                  | 500                 |
| Length [mm]                 | 1160                |
| Height [mm]                 | 224                 |
| Bowl depth [mm]             | 210                 |
| 2nd bowl depth [mm]         | 210                 |
| Cut-out length [mm]         | 1140                |
| Cut-out width [mm]          | 480                 |
| Reversible                  | Yes                 |
| Equipped with accessories   | Yes                 |
| Number of holes             | 2                   |
| Number of pre-drilled holes | 0                   |