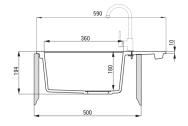

| Finish                      | anthracite metallic |
|-----------------------------|---------------------|
| Surface type                | matte               |
| Material                    | granite             |
| Installation method         | inset               |
| Number of bowls             | 1                   |
| Minimum cabinet width [mm]  | 500                 |
| Width [mm]                  | 490                 |
| Length [mm]                 | 590                 |
| Height [mm]                 | 194                 |
| Bowl depth [mm]             | 180                 |
| Cut-out length [mm]         | 570                 |
| Cut-out width [mm]          | 470                 |
| Reversible                  | Yes                 |
| Equipped with accessories   | Yes                 |
| Number of holes             | 2                   |
| Number of pre-drilled holes | 0                   |