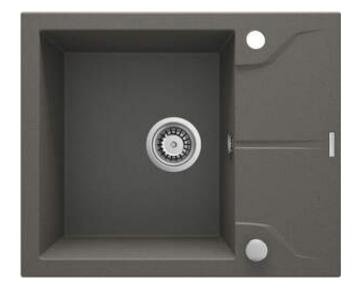

## **ANDANTE**

## Granite sink, 1-bowl with drainer

Product code: ZQN\_T11A EAN: 5908212088739 Color: anthracite metallic Warranty [years]: 18

| • | ı | $\mathbf{a}$ | v |
|---|---|--------------|---|
|   | ı |              | n |