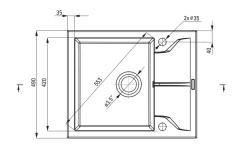

| Finish                      | anthracite metallic |
|-----------------------------|---------------------|
| Surface type                | matte               |
| Material                    | granite             |
| Installation method         | inset               |
| Number of bowls             | 1                   |
| Minimum cabinet width [mm]  | 500                 |
| Width [mm]                  | 490                 |
| Length [mm]                 | 590                 |
| Height [mm]                 | 194                 |
| Bowl depth [mm]             | 180                 |
| Cut-out length [mm]         | 570                 |
| Cut-out width [mm]          | 470                 |
| Reversible                  | Yes                 |
| Equipped with accessories   | Yes                 |
| Number of holes             | 2                   |
| Number of pre-drilled holes | 0                   |