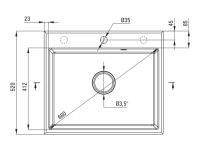

## Granite sink, 1-bowl

Product code: ZQN\_T103 EAN: 5908212088722 Color: anthracite metallic Warranty [years]: 18

| Finish                      | anthracite metallic |
|-----------------------------|---------------------|
| Surface type                | matte               |
| Material                    | granite             |
| Installation method         | inset               |
| Number of bowls             | 1                   |
| Minimum cabinet width [mm]  | 600                 |
| Width [mm]                  | 520                 |
| Length [mm]                 | 600                 |
| Height [mm]                 | 210                 |
| Bowl depth [mm]             | 197                 |
| Cut-out length [mm]         | 580                 |
| Cut-out width [mm]          | 500                 |
| Equipped with accessories   | Yes                 |
| Number of holes             | 1                   |
| Number of pre-drilled holes | 2                   |