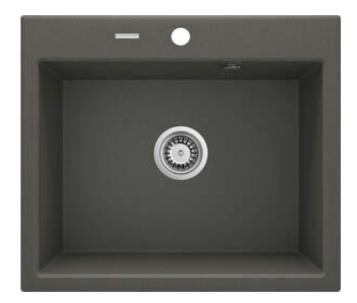

## **ANDANTE**

## Granite sink, 1-bowl

Product code: ZQN\_T103 EAN: 5908212088722 Color: anthracite metallic Warranty [years]: 18

| Finish                      | anthracite metallic |
|-----------------------------|---------------------|
| Surface type                | matte               |
| Material                    | granite             |
| Installation method         | inset               |
| Number of bowls             | 1                   |
| Minimum cabinet width [mm]  | 600                 |
| Width [mm]                  | 520                 |
| Length [mm]                 | 600                 |
| Height [mm]                 | 210                 |
| Bowl depth [mm]             | 197                 |
| Cut-out length [mm]         | 580                 |
| Cut-out width [mm]          | 500                 |
| Equipped with accessories   | Yes                 |
| Number of holes             | 1                   |
| Number of pre-drilled holes | 2                   |

## Features:

- Properties of Deante granite: resistance to impact, high temperature, discoloration, thermal shock
- Longest, 18 years warranty
- The sink is equipped with fittings with a connection to the dishwasher
- · Accessories with automatic shut-off of the drain
- Hydrophobic properties repel water molecules
- The finish enriched with silver ions adds antiseptic properties
- The exceptionally spacious and deep bowl will even accommodate trays taken out of the oven
- Additional milled holes for mounting a dispenser or other accessories
- Dedicated cleaning agent, safe for cleaned surfaces
- Space-saving siphon which facilitates e.g. sorting waste