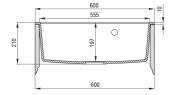

## Granite sink, 1-bowl

Product code: ZQN\_T103 EAN: 5908212088722 Color: anthracite metallic Warranty [years]: 18

| Finish                      | anthracite metallic |
|-----------------------------|---------------------|
| Surface type                | matte               |
| Material                    | granite             |
| Installation method         | inset               |
| Number of bowls             | 1                   |
| Minimum cabinet width [mm]  | 600                 |
| Width [mm]                  | 520                 |
| Length [mm]                 | 600                 |
| Height [mm]                 | 210                 |
| Bowl depth [mm]             | 197                 |
| Cut-out length [mm]         | 580                 |
| Cut-out width [mm]          | 500                 |
| Equipped with accessories   | Yes                 |
| Number of holes             | 1                   |
| Number of pre-drilled holes | 2                   |