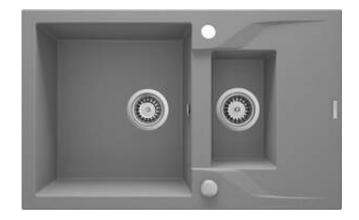

## **ANDANTE**

## Granite sink, 1.5-bowl with drainer

Product code: ZQN\_S513 EAN: 5908212043639 Color: metallic grey Warranty [years]: 18

| Finish                      | metallic grey |
|-----------------------------|---------------|
| Surface type                | matte         |
| Material                    | granite       |
| Installation method         | inset         |
| Minimum cabinet width [mm]  | 700           |
| Width [mm]                  | 490           |
| Length [mm]                 | 780           |
| Height [mm]                 | 194           |
| Bowl depth [mm]             | 180           |
| 2nd bowl depth [mm]         | 120           |
| Cut-out length [mm]         | 760           |
| Cut-out width [mm]          | 470           |
| Reversible                  | Yes           |
| Equipped with accessories   | Yes           |
| Number of holes             | 2             |
| Number of pre-drilled holes | 0             |