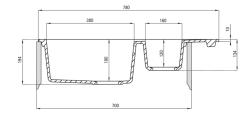

## Granite sink, 1.5-bowl with drainer

Product code: ZQN\_S513 EAN: 5908212043639 Color: metallic grey Warranty [years]: 18

| Finish                      | metallic grey |
|-----------------------------|---------------|
| Surface type                | matte         |
| Material                    | granite       |
| Installation method         | inset         |
| Minimum cabinet width [mm]  | 700           |
| Width [mm]                  | 490           |
| Length [mm]                 | 780           |
| Height [mm]                 | 194           |
| Bowl depth [mm]             | 180           |
| 2nd bowl depth [mm]         | 120           |
| Cut-out length [mm]         | 760           |
| Cut-out width [mm]          | 470           |
| Reversible                  | Yes           |
| Equipped with accessories   | Yes           |
| Number of holes             | 2             |
| Number of pre-drilled holes | 0             |