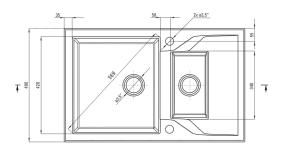

## Granite sink, 1.5-bowl with drainer

Product code: ZQN\_S513 EAN: 5908212043639 Color: metallic grey Warranty [years]: 18

| Finish                      | metallic grey |
|-----------------------------|---------------|
| Surface type                | matte         |
| Material                    | granite       |
| Installation method         | inset         |
| Minimum cabinet width [mm]  | 700           |
| Width [mm]                  | 490           |
| Length [mm]                 | 780           |
| Height [mm]                 | 194           |
| Bowl depth [mm]             | 180           |
| 2nd bowl depth [mm]         | 120           |
| Cut-out length [mm]         | 760           |
| Cut-out width [mm]          | 470           |
| Reversible                  | Yes           |
| Equipped with accessories   | Yes           |
| Number of holes             | 2             |
| Number of pre-drilled holes | 0             |