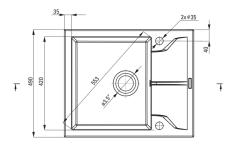

## ANDANTE Granite sink, 1-bowl with drainer

Product code: ZQN\_S11A EAN: 5908212042403 Color: metallic grey Warranty [years]: 18

| S | İ | ٢ | ١ | k |
|---|---|---|---|---|
|   |   |   |   |   |

| Finish                      | metallic grey |
|-----------------------------|---------------|
| Surface type                | matte         |
| Material                    | granite       |
| Installation method         | inset         |
| Number of bowls             | 1             |
| Minimum cabinet width [mm]  | 500           |
| Width [mm]                  | 490           |
| Length [mm]                 | 590           |
| Height [mm]                 | 194           |
| Bowl depth [mm]             | 180           |
| Cut-out length [mm]         | 570           |
| Cut-out width [mm]          | 470           |
| Reversible                  | Yes           |
| Equipped with accessories   | Yes           |
| Number of holes             | 2             |
| Number of pre-drilled holes | 0             |
| NUMBER OF PRE-ARILLED HOLES | U             |