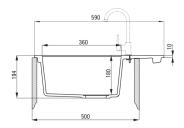

## ANDANTE Granite sink, 1-bowl with drainer

Product code: ZQN\_S11A EAN: 5908212042403 Color: metallic grey Warranty [years]: 18

| S | İ | ٢ | ١ | k |
|---|---|---|---|---|
|   |   |   |   |   |

| Finish                      | metallic grey |
|-----------------------------|---------------|
| Surface type                | matte         |
| Material                    | granite       |
| Installation method         | inset         |
| Number of bowls             | 1             |
| Minimum cabinet width [mm]  | 500           |
| Width [mm]                  | 490           |
| Length [mm]                 | 590           |
| Height [mm]                 | 194           |
| Bowl depth [mm]             | 180           |
| Cut-out length [mm]         | 570           |
| Cut-out width [mm]          | 470           |
| Reversible                  | Yes           |
| Equipped with accessories   | Yes           |
| Number of holes             | 2             |
| Number of pre-drilled holes | 0             |
| NUMBER OF PRE-ARILLED HOLES | U             |