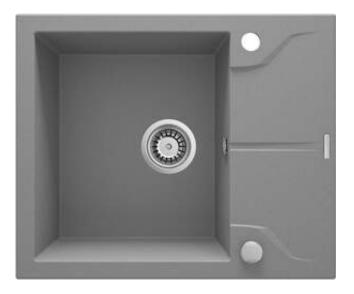

## ANDANTE Granite sink, 1-bowl with drainer

Product code: ZQN\_S11A EAN: 5908212042403 Color: metallic grey Warranty [years]: 18

| S | İ | ٢ | ١ | k |
|---|---|---|---|---|
|   |   |   |   |   |

| Finish                      | metallic grey |
|-----------------------------|---------------|
| Surface type                | matte         |
| Material                    | granite       |
| Installation method         | inset         |
| Number of bowls             | 1             |
| Minimum cabinet width [mm]  | 500           |
| Width [mm]                  | 490           |
| Length [mm]                 | 590           |
| Height [mm]                 | 194           |
| Bowl depth [mm]             | 180           |
| Cut-out length [mm]         | 570           |
| Cut-out width [mm]          | 470           |
| Reversible                  | Yes           |
| Equipped with accessories   | Yes           |
| Number of holes             | 2             |
| Number of pre-drilled holes | 0             |
| NUMBER OF PRE-ARILLED HOLES | U             |

## Features:

- Properties of Deante granite: resistance to impact, high temperature, discoloration, thermal shock
- Longest, 18 years warranty
- The sink is equipped with fittings with a connection to the dishwasher
- · Accessories with automatic shut-off of the drain
- Hydrophobic properties repel water molecules
- The finish enriched with silver ions adds antiseptic properties
- The exceptionally spacious and deep bowl will even accommodate trays taken out of the oven
- Reversible sink possibility to install the bowl on the left or the right side
- Dedicated cleaning agent, safe for cleaned surfaces
- Space-saving siphon which facilitates e.g. sorting waste