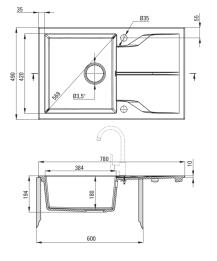

## ANDANTE Granite sink, 1-bowl with drainer

Product code: ZQN\_S113 EAN: 5908212042397 Color: metallic grey Warranty [years]: 18

| Sink |
|------|
|------|

| Finish                      | metallic grey |
|-----------------------------|---------------|
| Surface type                | matte         |
| Material                    | granite       |
| Installation method         | inset         |
| Number of bowls             | 1             |
| Minimum cabinet width [mm]  | 600           |
| Width [mm]                  | 490           |
| Length [mm]                 | 780           |
| Height [mm]                 | 194           |
| Bowl depth [mm]             | 180           |
| Cut-out length [mm]         | 760           |
| Cut-out width [mm]          | 470           |
| Reversible                  | Yes           |
| Equipped with accessories   | Yes           |
| Number of holes             | 2             |
| Number of pre-drilled holes | 0             |