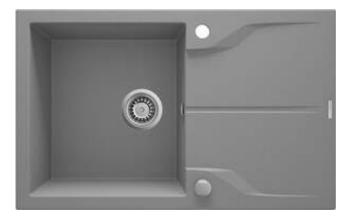

## ANDANTE Granite sink, 1-bowl with drainer

Product code: ZQN\_S113 EAN: 5908212042397 Color: metallic grey Warranty [years]: 18

| Sink |
|------|
|------|

| Finish                      | metallic grey |
|-----------------------------|---------------|
| Surface type                | matte         |
| Material                    | granite       |
| Installation method         | inset         |
| Number of bowls             | 1             |
| Minimum cabinet width [mm]  | 600           |
| Width [mm]                  | 490           |
| Length [mm]                 | 780           |
| Height [mm]                 | 194           |
| Bowl depth [mm]             | 180           |
| Cut-out length [mm]         | 760           |
| Cut-out width [mm]          | 470           |
| Reversible                  | Yes           |
| Equipped with accessories   | Yes           |
| Number of holes             | 2             |
| Number of pre-drilled holes | 0             |

## Features:

- Properties of Deante granite: resistance to impact, high temperature, discoloration, thermal shock
- Longest, 18 years warranty
- The sink is equipped with fittings with a connection to the dishwasher
- · Accessories with automatic shut-off of the drain
- Hydrophobic properties repel water molecules
- The finish enriched with silver ions adds antiseptic properties
- The exceptionally spacious and deep bowl will even accommodate trays taken out of the oven
- Reversible sink possibility to install the bowl on the left or the right side
- Dedicated cleaning agent, safe for cleaned surfaces
- Space-saving siphon which facilitates e.g. sorting waste