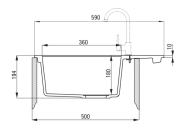

## Sink

| Finish                      | metallic graphite |
|-----------------------------|-------------------|
| Surface type                | matte             |
| Material                    | granite           |
| Installation method         | inset             |
| Number of bowls             | 1                 |
| Minimum cabinet width [mm]  | 500               |
| Width [mm]                  | 490               |
| Length [mm]                 | 590               |
| Height [mm]                 | 194               |
| Bowl depth [mm]             | 180               |
| Cut-out length [mm]         | 570               |
| Cut-out width [mm]          | 470               |
| Reversible                  | Yes               |
| Equipped with accessories   | Yes               |
| Number of holes             | 2                 |
| Number of pre-drilled holes | 0                 |