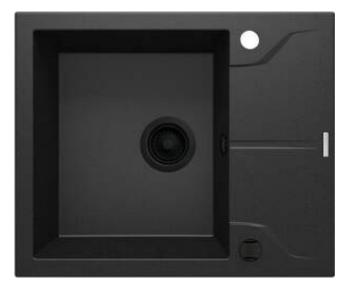

## ANDANTE Granite sink, 1-bowl with drainer

Product code: ZQN\_G11A EAN: 5908212042380 Color: metallic graphite Warranty [years]: 18

## Sink

| Finish                      | metallic graphite |
|-----------------------------|-------------------|
| Surface type                | matte             |
| Material                    | granite           |
| Installation method         | inset             |
| Number of bowls             | 1                 |
| Minimum cabinet width [mm]  | 500               |
| Width [mm]                  | 490               |
| Length [mm]                 | 590               |
| Height [mm]                 | 194               |
| Bowl depth [mm]             | 180               |
| Cut-out length [mm]         | 570               |
| Cut-out width [mm]          | 470               |
| Reversible                  | Yes               |
| Equipped with accessories   | Yes               |
| Number of holes             | 2                 |
| Number of pre-drilled holes | 0                 |