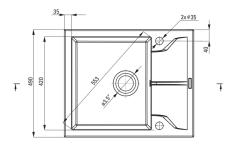

## Sink

| Finish                      | metallic graphite |
|-----------------------------|-------------------|
| Surface type                | matte             |
| Material                    | granite           |
| Installation method         | inset             |
| Number of bowls             | 1                 |
| Minimum cabinet width [mm]  | 500               |
| Width [mm]                  | 490               |
| Length [mm]                 | 590               |
| Height [mm]                 | 194               |
| Bowl depth [mm]             | 180               |
| Cut-out length [mm]         | 570               |
| Cut-out width [mm]          | 470               |
| Reversible                  | Yes               |
| Equipped with accessories   | Yes               |
| Number of holes             | 2                 |
| Number of pre-drilled holes | 0                 |