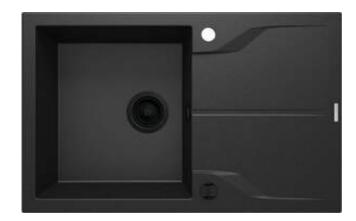

# Granite sink, 1-bowl with drainer

Product code: ZQN\_G113 EAN: 5908212042373 Color: metallic graphite Warranty [years]: 18

#### Sink

| Finish                      | metallic graphite |
|-----------------------------|-------------------|
| Surface type                | matte             |
| Material                    | granite           |
| Installation method         | inset             |
| Number of bowls             | 1                 |
| Minimum cabinet width [mm]  | 600               |
| Width [mm]                  | 490               |
| Length [mm]                 | 780               |
| Height [mm]                 | 194               |
| Bowl depth [mm]             | 180               |
| Cut-out length [mm]         | 760               |
| Cut-out width [mm]          | 470               |
| Reversible                  | Yes               |
| Equipped with accessories   | Yes               |
| Number of holes             | 2                 |
| Number of pre-drilled holes | 0                 |