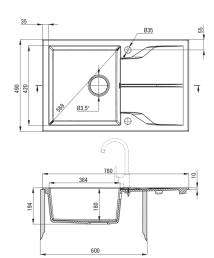

#### Sink

| Finish                      | metallic graphite |
|-----------------------------|-------------------|
| Surface type                | matte             |
| Material                    | granite           |
| Installation method         | inset             |
| Number of bowls             | 1                 |
| Minimum cabinet width [mm]  | 600               |
| Width [mm]                  | 490               |
| Length [mm]                 | 780               |
| Height [mm]                 | 194               |
| Bowl depth [mm]             | 180               |
| Cut-out length [mm]         | 760               |
| Cut-out width [mm]          | 470               |
| Reversible                  | Yes               |
| Equipped with accessories   | Yes               |
| Number of holes             | 2                 |
| Number of pre-drilled holes | 0                 |