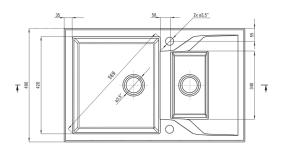

| Finish                      | alabaster |
|-----------------------------|-----------|
| Surface type                | matte     |
| Material                    | granite   |
| Installation method         | inset     |
| Minimum cabinet width [mm]  | 700       |
| Width [mm]                  | 490       |
| Length [mm]                 | 780       |
| Height [mm]                 | 194       |
| Bowl depth [mm]             | 180       |
| 2nd bowl depth [mm]         | 120       |
| Cut-out length [mm]         | 760       |
| Cut-out width [mm]          | 470       |
| Reversible                  | Yes       |
| Equipped with accessories   | Yes       |
| Number of holes             | 2         |
| Number of pre-drilled holes | 0         |