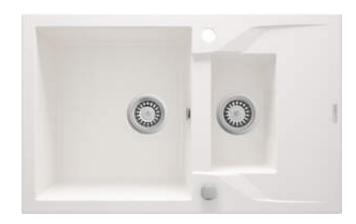

## Granite sink, 1.5-bowl with drainer

Product code: ZQN\_A513 EAN: 5908212043646 Color: alabaster

Warranty [years]: 18

|   | •  |                    |
|---|----|--------------------|
| • | חו | $\boldsymbol{\nu}$ |
|   |    | n                  |

| Finish                      | alabaster |
|-----------------------------|-----------|
| Surface type                | matte     |
| Material                    | granite   |
| Installation method         | inset     |
| Minimum cabinet width [mm]  | 700       |
| Width [mm]                  | 490       |
| Length [mm]                 | 780       |
| Height [mm]                 | 194       |
| Bowl depth [mm]             | 180       |
| 2nd bowl depth [mm]         | 120       |
| Cut-out length [mm]         | 760       |
| Cut-out width [mm]          | 470       |
| Reversible                  | Yes       |
| Equipped with accessories   | Yes       |
| Number of holes             | 2         |
| Number of pre-drilled holes | 0         |