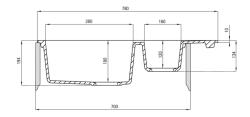

| Finish                      | alabaster |
|-----------------------------|-----------|
| Surface type                | matte     |
| Material                    | granite   |
| Installation method         | inset     |
| Minimum cabinet width [mm]  | 700       |
| Width [mm]                  | 490       |
| Length [mm]                 | 780       |
| Height [mm]                 | 194       |
| Bowl depth [mm]             | 180       |
| 2nd bowl depth [mm]         | 120       |
| Cut-out length [mm]         | 760       |
| Cut-out width [mm]          | 470       |
| Reversible                  | Yes       |
| Equipped with accessories   | Yes       |
| Number of holes             | 2         |
| Number of pre-drilled holes | 0         |